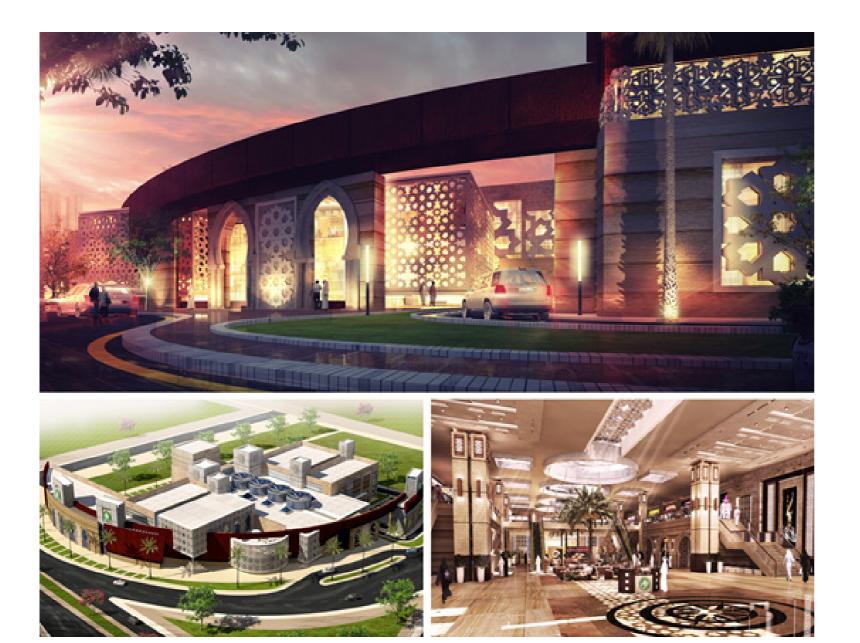

## (MISC - 02) Wahat Al-Shefaa medical Complex

KSA

Medical Complex with total BUA 58,000m2, providing about 287 beds with an option for a future extension to reach about 350 beds. The complex comprises of (Main Hospital Buildings - Center of Excellence - Wellness & Rehabilitation Center - Healing Center - Edu. & Research Center - Staff).

| Location | Riyadh - KSA                    |
|----------|---------------------------------|
| Function | Health Care                     |
| Area     | 62,000m2                        |
| Value    | 460 Million SR                  |
| Date     | 2016                            |
| Client   | Saudi Construc                  |
| Scope    | Architectural E<br>3D Animation |

#### Construction & Engineering co.

tectural Design Proposal