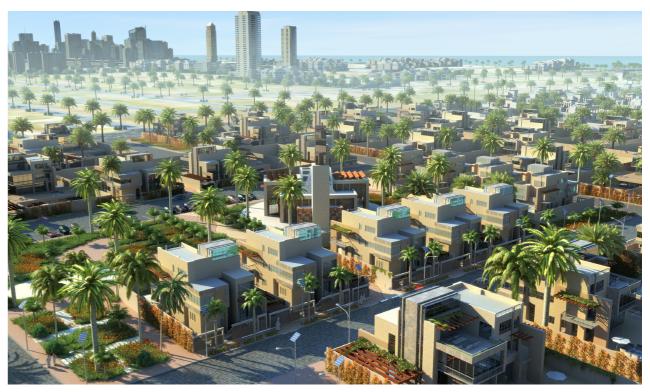

#### (MB-02) Asayla – New Assuit

Assuit - Egypt

Residential compound with total of 166 unit varies between standalone villas, twin villas and town houses backed with amenities buildings (Shopping Mall - Club House - Hotel Apartment ) within a land plot area 126,000m2 .

| Location | Assuit - Egypt                |
|----------|-------------------------------|
| Function | Residential Co                |
| Area     | 108,000 m2                    |
| Value    | 1.2 Billion EGP               |
| Date     | 2020                          |
| Client   | Mabany Idris I                |
| Scope    | Main Consulto<br>Architecture |

Compound

Real Estate Development

tant For all Disciplines (Planning / / Engineering / Infra Structure /