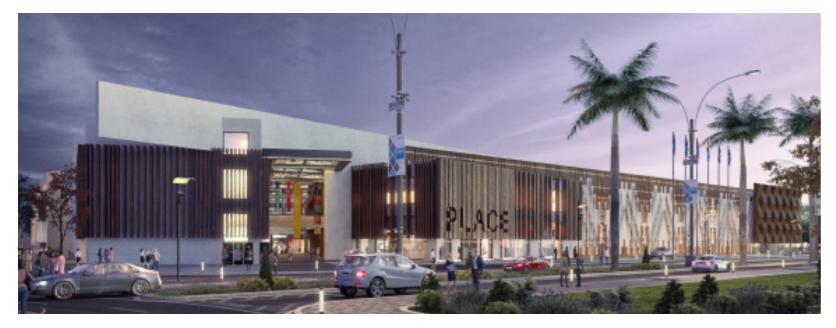

## (HI-03) La place Complex New Cairo - Egypt

A commercial and hotel services complex on a land plot 2000m2, the commercial mall with total build-up area 16000m2 (Ground & First), Hotel with total built-up area 5000m2 total capacity 65 rooms (Ground & First) and Commercial retail zone (Retail Island) with total built-up area 2100m2.

| Location | New Cairo  |
|----------|------------|
| Function | Mixed Use  |
| Area     | 24,000m2   |
| Value    | 450Million |
| Date     | 2018       |
| Client   | 280million |
| Scope    | ABRAJ Mis  |

o - Egypt Building (BUA) EGP

EGP

sr

 1 - King Saud Univ.Car Park Complex + Bridge
2 - Wahat Al-Shefaa medical Complex 3 - Madinaty VGV District