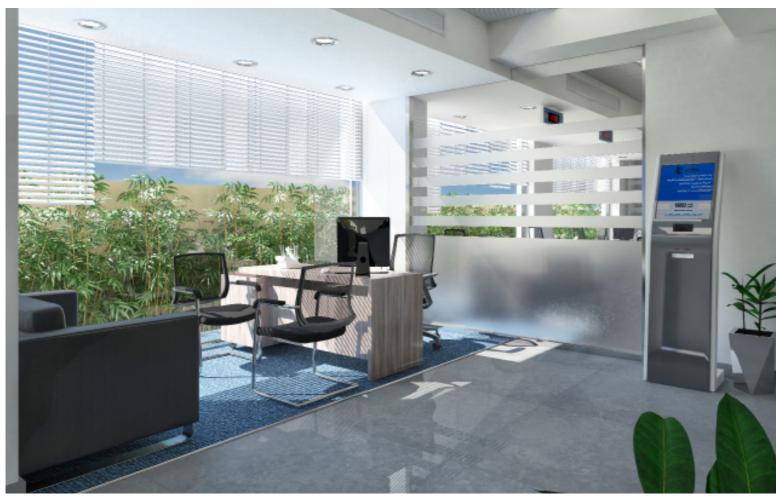

#### (INT - 06) A - Build HQ

Egypt

A full interior design service for the new headquarter separate building located in the Cairo Busineess Park – New Cairo (Misr Italia development) with a total spaces built-up area of 1500 m.sq. consist of ground floor, first floor and second floor with 2 basements functioned as employees and management areas.

| Location | New Cairo - E                     |
|----------|-----------------------------------|
| Function | Retail                            |
| Area     | 500 m2                            |
| Value    | 25.000.000 Eg                     |
| Date     | 2020                              |
| Client   | A-Build Egypt                     |
| Scope    | Zoning Prelimi<br>cept , Providir |

<image>

Egypt

gyptian pounds

(Isam Kabbani & Partners Co. LTD).

Zoning Preliminary Design , Interior design Concept , Providing a set of 3D images illustrates the final design mode for each and every space , Full MEP design package , Preparing Architectural , ID and MEP Construction Drawings and tender package and site supervision in daily bases through the construction period for all disciplines .