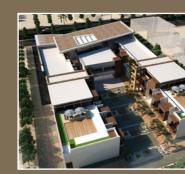

#### (INT - 06) A - Build HQ

Egypt

A full interior design service for the new headquarter separate building located in the Cairo Busineess Park – New Cairo (Misr Italia development) with a total spaces built-up area of 1500 m.sq. consist of ground floor, first floor and second floor with 2 basements functioned as employees and management areas.

| Location | New Cairo - E                     |
|----------|-----------------------------------|
| Function | Retail                            |
| Area     | 500 m2                            |
| Value    | 25.000.000 Eg                     |
| Date     | 2020                              |
| Client   | A-Build Egypt                     |
| Scope    | Zoning Prelimi<br>cept , Providir |

<image>

Egypt

gyptian pounds

(Isam Kabbani & Partners Co. LTD).

Zoning Preliminary Design , Interior design Concept , Providing a set of 3D images illustrates the final design mode for each and every space , Full MEP design package , Preparing Architectural , ID and MEP Construction Drawings and tender package and site supervision in daily bases through the construction period for all disciplines .