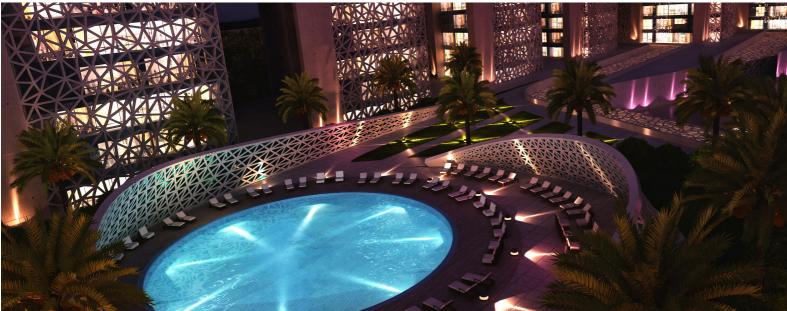

#### (MB-01) AI - Marg Residential Development

Al Marg City, Libya

Over an area of 480 hectare consisted mainly of 5 neighborhoods with two prototypes of housing units with a variety of service buildings ranging from Religious, Commercial, Educational, Health, Recreational, Administrative and Sport Facilities.

| Looghon  | Al Marg City               |
|----------|----------------------------|
| Location | Ai Muly City               |
| Function | Residential E              |
| Area     | 4.8 km 2                   |
| Value    | 600 million U              |
| Date     | 2006 - 2008                |
| Client   | ODAC                       |
| Scope    | Main Consul<br>(Planning / |

Main Consultant For all Disciplines (Planning / Architecture / Engineering / Infra Structure / Landscape)

JSD

Development for 20,000 Residents

y , libya