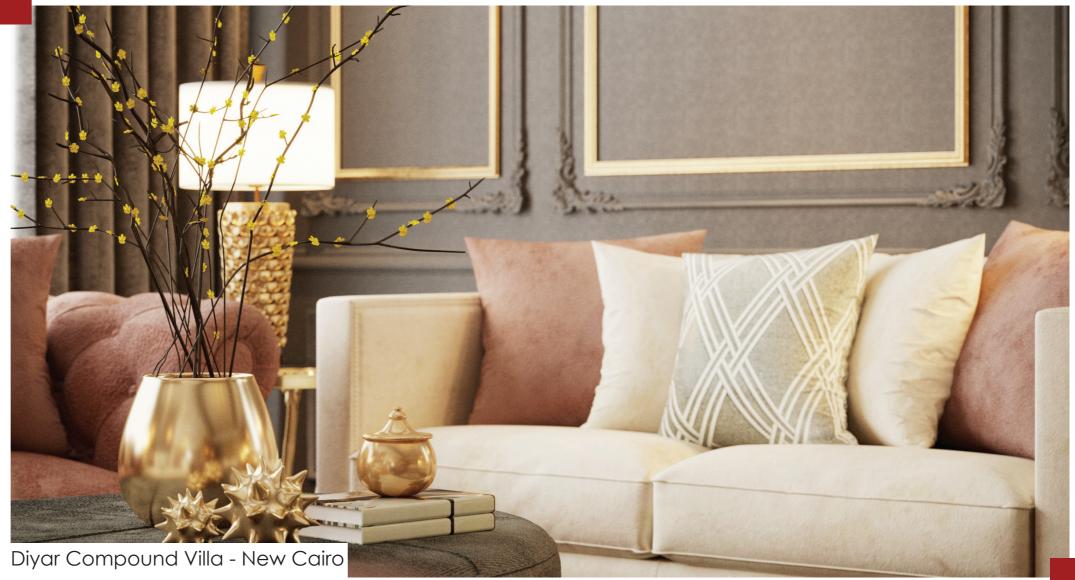

#### (INT - 01) Diyar Villa

Egypt

A three levels villa of total BUA 456m2 (Gr, Fr & Sec.) were CENTROID was responsible for the full face-lifting of the internal spaces function based on the residents needs. Additionally the whole land plot landscape (705m2) was redesigned to create an environment for recreational activities.

| Location | New Cairc               |
|----------|-------------------------|
| Function | Residentic              |
| Area     | 456m2 ( Bl              |
| Value    | 3,000,000               |
| Date     | 2019                    |
| Client   | Mr. Ahme                |
| Scope    | Interior De<br>Drawings |

- ro Egypt
- ial Villa
- BUA)
- EGP
- ed El-Agamy

Interior Design – Landscape Design – Construction Drawings – Site Supervision .