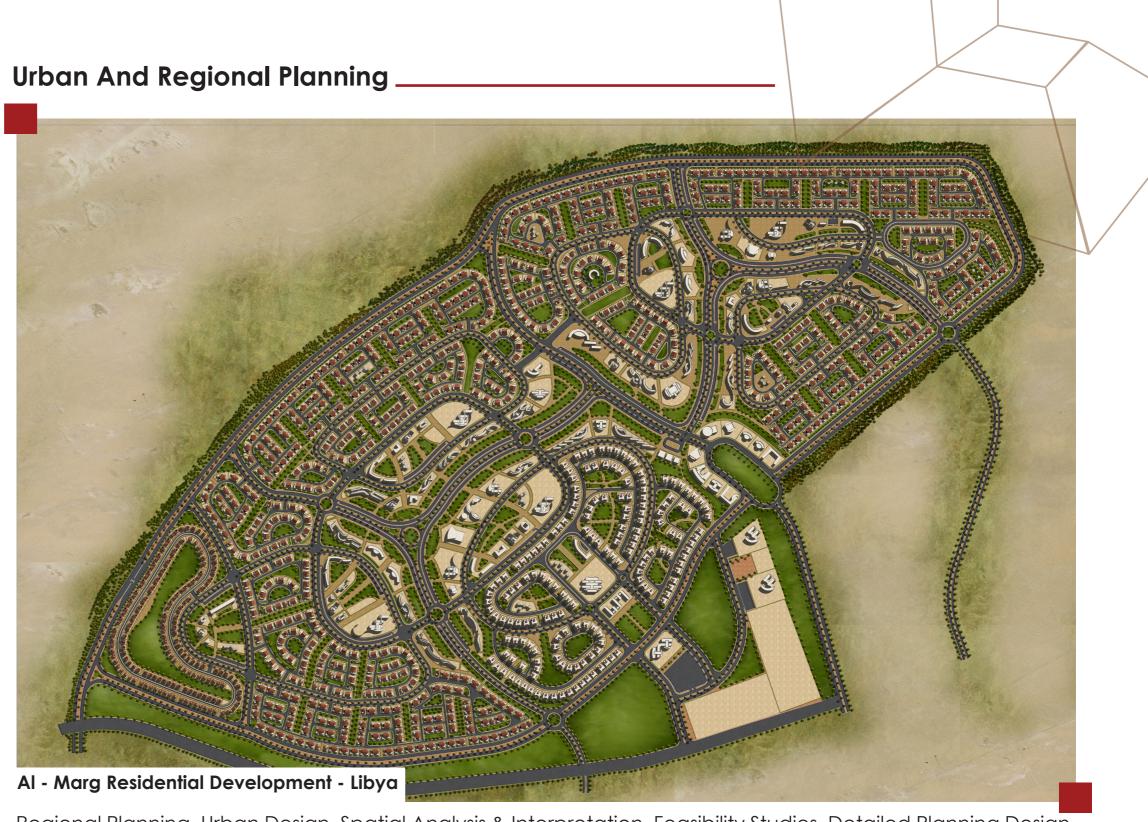

#### - Urban & Regional Planning

- Architecture
- Structure
- Interior Design
- 3D Visualization
- BIM Solutions
- Construction Management
- Landscape

Regional Planning, Urban Design, Spatial Analysis & Interpretation, Feasibility Studies, Detailed Planning Design, Landscape Design .

#### (MB-01) AI - Marg Residential Development

Al Marg City, Libya

Over an area of 480 hectare consisted mainly of 5 neighborhoods with two prototypes of housing units with a variety of service buildings ranging from Religious, Commercial, Educational, Health, Recreational, Administrative and Sport Facilities.

| Looghon  | Al Marg City               |
|----------|----------------------------|
| Location | Ai Muly City               |
| Function | Residential E              |
| Area     | 4.8 km 2                   |
| Value    | 600 million U              |
| Date     | 2006 - 2008                |
| Client   | ODAC                       |
| Scope    | Main Consul<br>(Planning / |

Main Consultant For all Disciplines (Planning / Architecture / Engineering / Infra Structure / Landscape)

JSD

Development for 20,000 Residents

y , libya