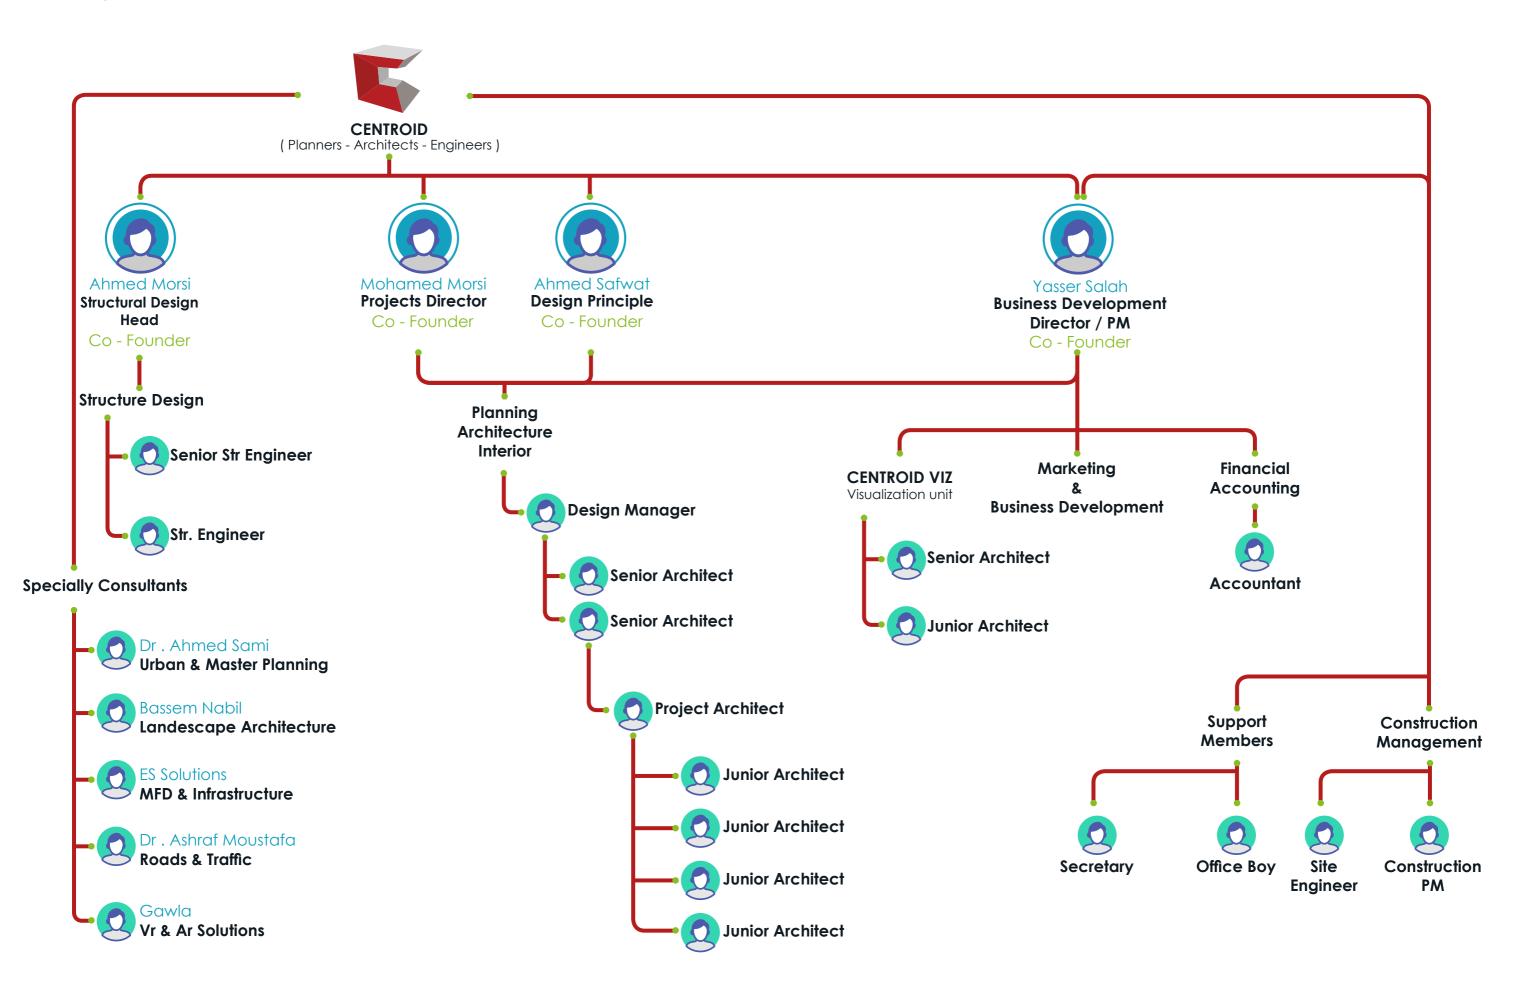

Architecture
- Structure
- Interior Design
- 3D Visualization
- BIM Solutions
- Construction Management
- Landscape



#### Landscape.



Our Landscape designers work closely with other specialistis to produce more rounded solutions . We become part of integrated design team from the start . We develop and realise pragmatic ideas that are economic and achievable as well as being better for people and the environment .

CENTROID Designs outdoor spaces that complements it's built structures and provide environments in which to breathe and play .

- Detailed construction drawings .
- Specifications and tender document .

- Urban & Regional Planning
- Architecture
- Structure
- Interior Design
- 3D Visualization
- BIM Solutions
- Construction Management
- Landscape

#### Organization Chart\_





#### **CENTROID** Clients



# Selected Projects





01 Master plans (MB)



02 Residential (R)



03 Hotels (H)



05 Office **Buildings** (OF)



06 Mixed Use Buildings (HI)



07 Miscellaneous (MISC)













**08** Interiors I **Retail | Banks** (INT)



# 01 Master plans

- 4 Yamama Quatro KSA
- **5** Dar Al Mona Libya

1 - Al - Marg Residential Development - Libya 2 - Asyla Compound - New Assuit - Egypt **3** - Zawia Industrial Zone (1) - Libya 6 - Cairo gardens - New Cairo - Egypt

#### (MB-01) AI - Marg Residential Development

Al Marg City, Libya

Over an area of 480 hectare consisted mainly of 5 neighborhoods with two prototypes of housing units with a variety of service buildings ranging from Religious, Commercial, Educational, Health, Recreational, Administrative and S