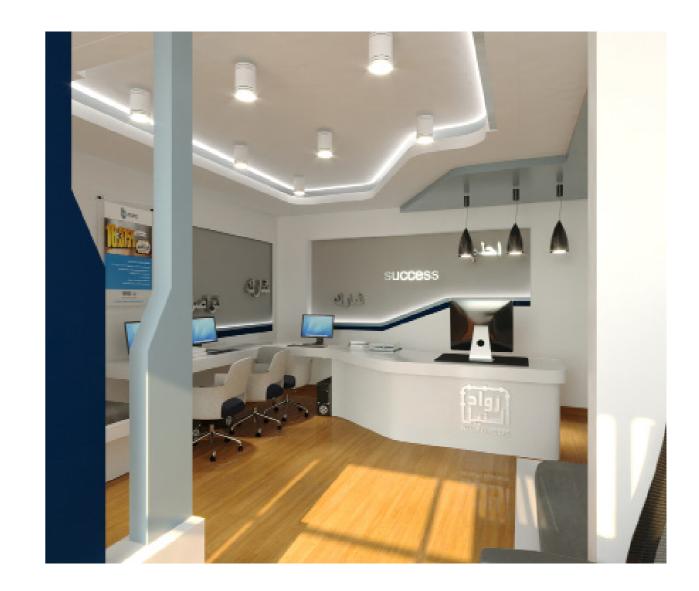

## ( INT - 09 ) Suez Canal Bank Sheikh Zayed - Ismailia

Fit-out of a new extension to the excited branch with total area 57m2 incorporating the BDS unit, in addition to Basement redevelopment as archive and store with total area 112m2.

| Location | Ismailic |
|----------|----------|
| Function | Bank     |
| Area     | 170m2    |
| Value    | 3,500,0  |
| Date     | 2020     |
| Client   | Suez C   |
| Scope    | ID Fit-o |

a - Egypt

2 000 EGP

Canal Bank

out – Site Supervision .