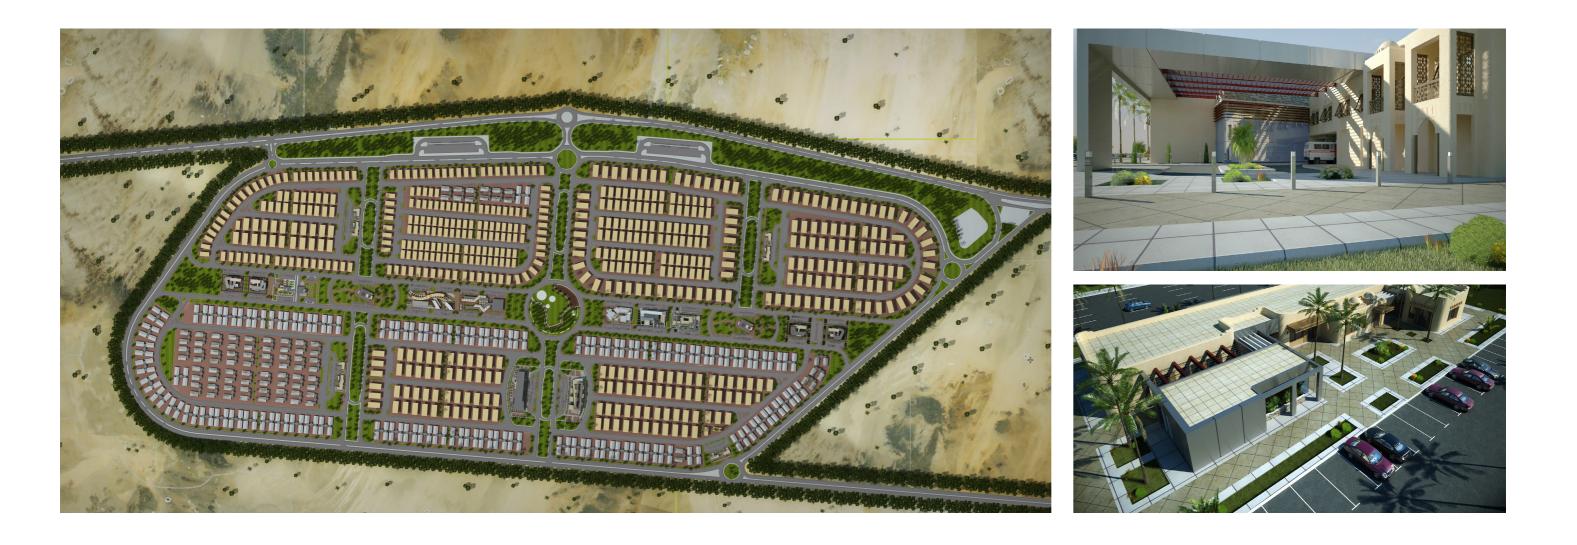

## (MISC - 01) King Saud UNIV. Car Park Complex + Bridge

KSA

The scope of work included Architectural and Engineering design for Car Park P7 (G+3+Roof) with total growth area 64,500m2, and to accommodate 1700 car, Car Park P4 (G+1+Roof), with total growth area 21,300m2, and to accommodate 636 car, plus the Engineering Design works for the Connecting Bridge coming from King Khalid road, to P4 (Newly designed), P3 & P5 (Existing Multistorey Car Parks).

| Location | Riyadh – K   |
|----------|--------------|
| Function | 2 Multistore |
| Area     | BUA:85,00    |
| Value    | 540 million  |
| Date     | 2015         |
| Client   | King Saud    |
| Scope    | Main Cons    |

KSA rey Car Parks + Bridge 100 m2 + 1.6 km. bridge n SR

I University

sultant for all Disciplines