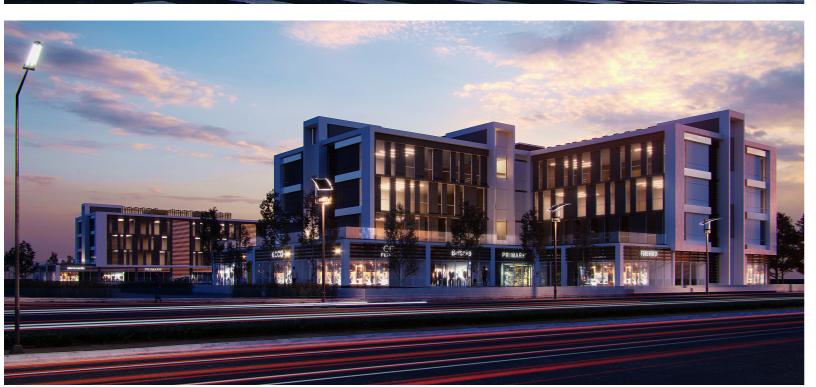

#### (HI-01) New Capital Mixed-Use complex

New Capital - Egypt

Admin/Commercial Complex on a land plot area 8,300m2 located in MU23 cross of Bin Zayed spine and Al-Amal spine, comprise of (2B + Gr + 9 Floors). Total built-up area around 27,000m2 for Admin&Comm and 17,000m2 Parking and services.

New Capital - Egypt

Total built-up area around 27,000m2 for Admin&Comm and 17,000m2 Parking and

Al-Sharq for urban and tourism projects

Arch. Concept Design, Arch. Permit drawings, Arch. Construction and Tender documents

#### Mixed Use Buildings (HI)\_