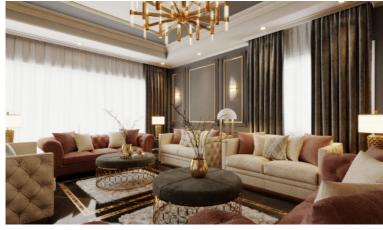

#### (INT - 06) A - Build HQ

Egypt

A full interior design service for the new headquarter separate building located in the Cairo Busineess Park – New Cairo (Misr Italia development) with a total spaces built-up area of 1500 m.sq. consist of ground floor, first floor and second floor with 2 basements functioned as employees and management areas.

| Location | New Cairo - E                     |
|----------|-----------------------------------|
| Function | Retail                            |
| Area     | 500 m2                            |
| Value    | 25.000.000 Eg                     |
| Date     | 2020                              |
| Client   | A-Build Egypt                     |
| Scope    | Zoning Prelimi<br>cept , Providir |

<image>

Egypt

gyptian pounds

(Isam Kabbani & Partners Co. LTD).

Zoning Preliminary Design , Interior design Concept , Providing a set of 3D images illustrates the final design mode for each and every space , Full MEP design package , Preparing Architectural , ID and MEP Construction Drawings and tender package and site supervision in daily bases through the construction period for all disciplines .