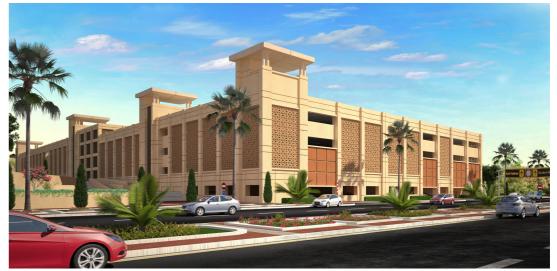

## (MISC - 01) King Saud UNIV. Car Park Complex + Bridge

KSA

The scope of work included Architectural and Engineering design for Car Park P7 (G+3+Roof) with total growth area 64,500m2, and to accommodate 1700 car, Car Park P4 (G+1+Roof), with total growth area 21,300m2, and to accommodate 636 car, plus the Engineering Design works for the Connecting Bridge coming from King Khalid road, to P4 (Newly designed), P3 & P5 (Existing Multistorey Car Parks).

| Location | Riyadh – K   |
|----------|--------------|
| Function | 2 Multistore |
| Area     | BUA:85,00    |
| Value    | 540 million  |
| Date     | 2015         |
| Client   | King Saud    |
| Scope    | Main Cons    |

KSA rey Car Parks + Bridge 100 m2 + 1.6 km. bridge n SR

I University

sultant for all Disciplines