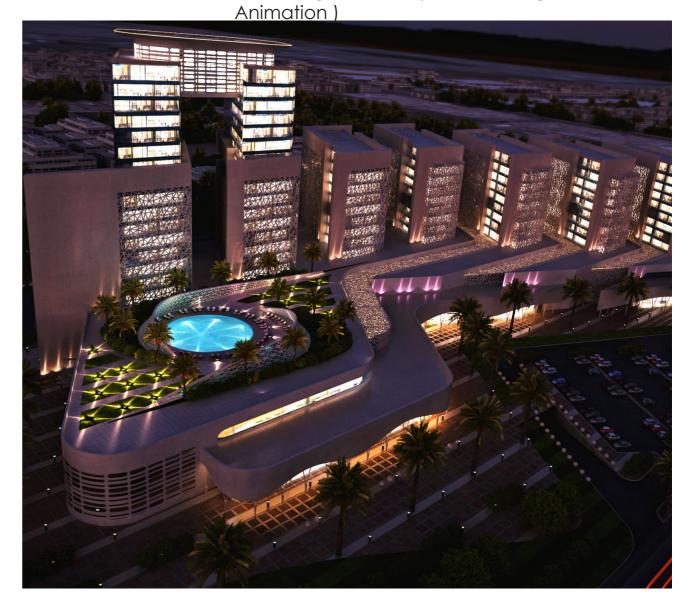

#### (MB-01) AI - Marg Residential Development

Al Marg City, Libya

Over an area of 480 hectare consisted mainly of 5 neighborhoods with two prototypes of housing units with a variety of service buildings ranging from Religious, Commercial, Educational, Health, Recreational, Administrative and Sport Facilities.

| Looghon  | Al Marg City               |
|----------|----------------------------|
| Location | Ai Muly City               |
| Function | Residential E              |
| Area     | 4.8 km 2                   |
| Value    | 600 million U              |
| Date     | 2006 - 2008                |
| Client   | ODAC                       |
| Scope    | Main Consul<br>(Planning / |

Main Consultant For all Disciplines (Planning / Architecture / Engineering / Infra Structure / Landscape)

JSD

Development for 20,000 Residents

y , libya