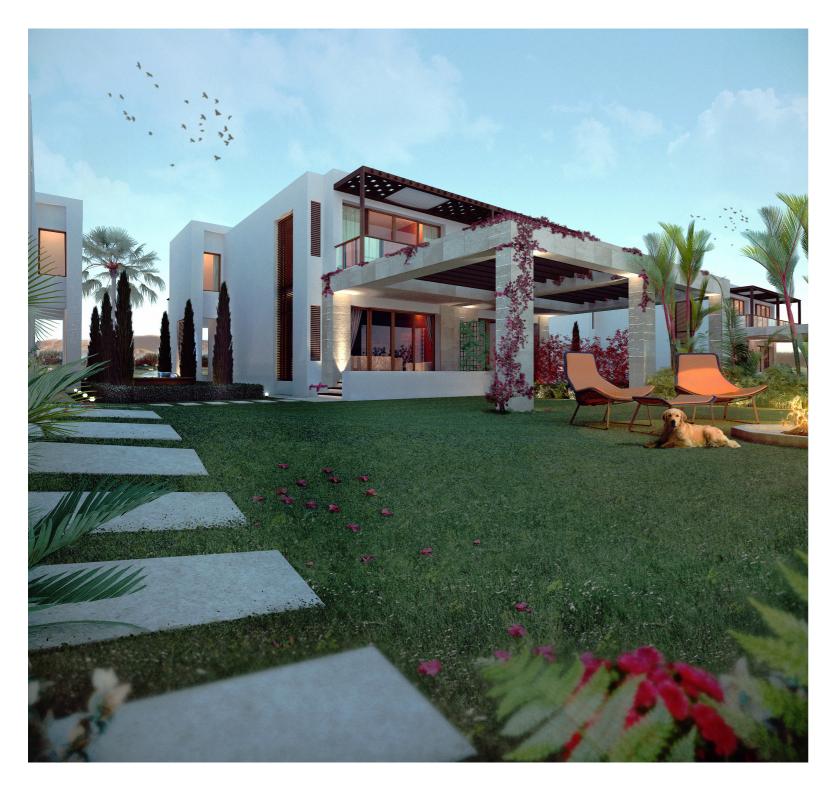

ent zone, etc.



| Location | Cairo - Egypt        |
|----------|----------------------|
| Function | Residential          |
| Area     | 8 Feddans            |
| Value    | 30 Million EGP       |
| Date     | 2016                 |
| Client   | Dr. Mohamed Saad -   |
| Scope    | Architecture & Lands |





Iscape Consultant

- DSC



# 03 Hotels

- 4 Diamond Tower KSA
- 5 Amwaj Hills Syria

1 - Movenpick Marsa Alam - Egypt **2** - Dead Sea Resort - Jordan **3 -** Lijam Boulevard - Jordan

#### (H-01) Movenpick Marsa Alam

Egypt

A five star hotel with associated banquet facilities, Health Club & SPA, with seafront shallets, and villas have large external terraces, roof terraces and shaded pergolas with Lush landscaping including infinity edge pools tie the linear development together.



| Marsa Alam    |
|---------------|
| 5 Stars Hotel |
| BUA: 50,000   |
| 250 million E |
| 2012          |
| AMWAJ Inte    |
| Architecture  |
|               |





- n, Egypt
- |
- 0 m2
- EGP
- ernational
- Architecture Design Proposal Preliminary Design Producing Marketing Materials (3D Rendering)

#### (H-02) Dead Sea resort

Jordan

Highly luxurious touristic resort by the Dead Sea on a land plot area of 39,000m2. The design intent was to fully utilize the land plot constraints (Contour, Flood Path), yet maximize the viewable range of the Hotel rooms in a fully integrated environment.

| Location | Dead Sea – Jo                  |
|----------|--------------------------------|
| Function | 4 Stars Hotel                  |
| Area     | Land plot : 39,                |
| Value    | 12