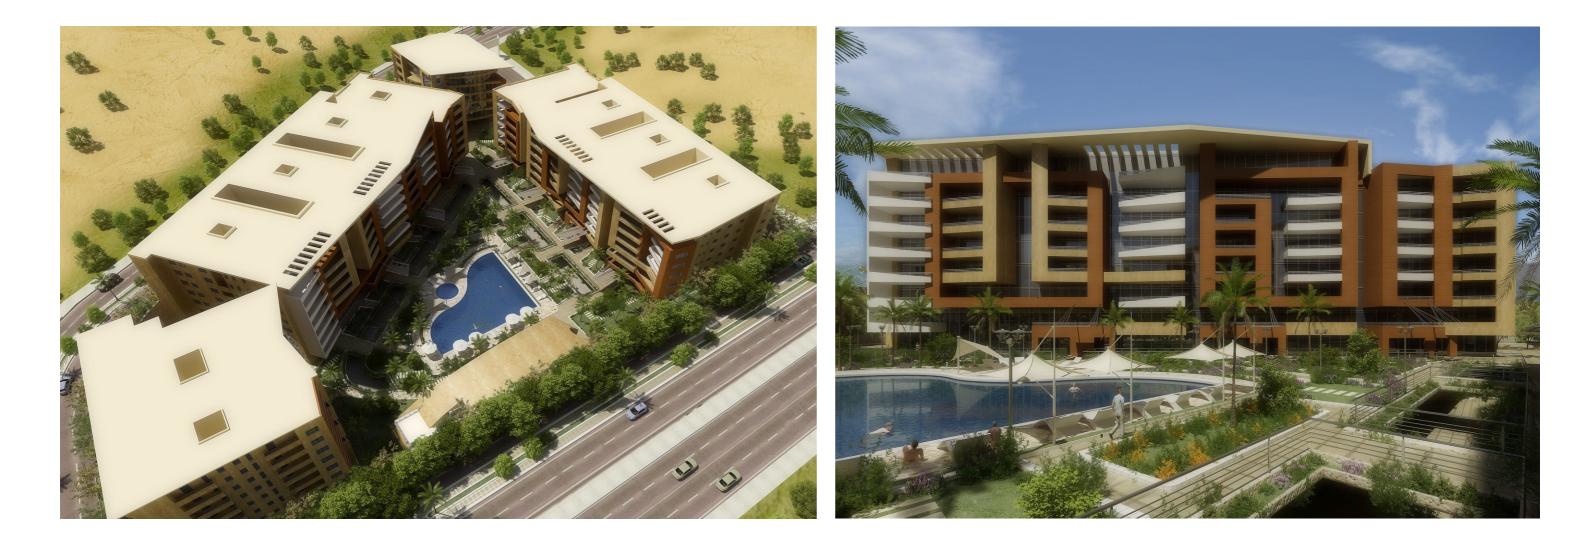

#### (R-05) Ocean Blue Heliopolis

Egypt

Luxurious Residential complex with all leisure facilities, on an land area of 14,700m2 including 7 residential towers (G + 7), one Residential Tower with penthouse prototype with private swimming pools, in addition to Office Building and underground parking .

| Location | Heliopolis, C                |
|----------|------------------------------|
| Function | Residential C                |
| Area     | BUA : 58,000                 |
| Value    | 200 Million E                |
| Date     | 2013                         |
| Client   | OCEAN for r                  |
| Scope    | Architecturc<br>minary Desig |

Cairo - Egypt

Complex + Clubhouse + Office Building 0 m2 EGP

real estate development

al Concept Design, Schematic & Preliign Package