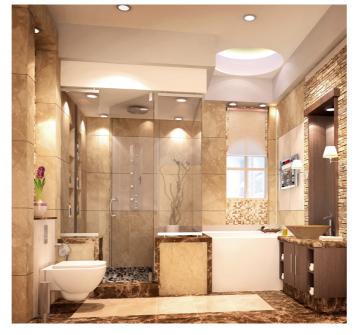

#### (INT - 08) Kattameya Dunes

Egypt

An Authentic classic mid-size palace on a total land plot area around 1600m2 and 4 floors ( Basement-Gr-Fr-Sec ). The design intent was to approach the true beauty of classic themes, golden ratios and authentic details that reflect luxury and majesty.

| Location | New Cairo - Egy   |
|----------|-------------------|
| Function | Residential Villa |
| Area     | 2800 ( BUA )      |
| Value    | 30,000,000 EGP    |
| Date     | 2019              |
| Client   | Cairo Minaret for |
| Scope    | Elevations re-Des |

#### or Development

Elevations re-Design - Interior Design – Landscape Design – Construction Drawings .