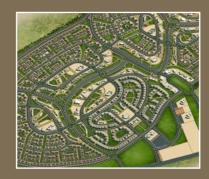

#### (MB-01) AI - Marg Residential Development

Al Marg City, Libya

Over an area of 480 hectare consisted mainly of 5 neighborhoods with two prototypes of housing units with a variety of service buildings ranging from Religious, Commercial, Educational, Health, Recreational, Administrative and Sport Facilities.

| Looghon  | Al Marg City               |
|----------|----------------------------|
| Location | Ai Muly City               |
| Function | Residential E              |
| Area     | 4.8 km 2                   |
| Value    | 600 million U              |
| Date     | 2006 - 2008                |
| Client   | ODAC                       |
| Scope    | Main Consul<br>(Planning / |

Main Consultant For all Disciplines (Planning / Architecture / Engineering / Infra Structure / Landscape)

JSD

Development for 20,000 Residents

y , libya