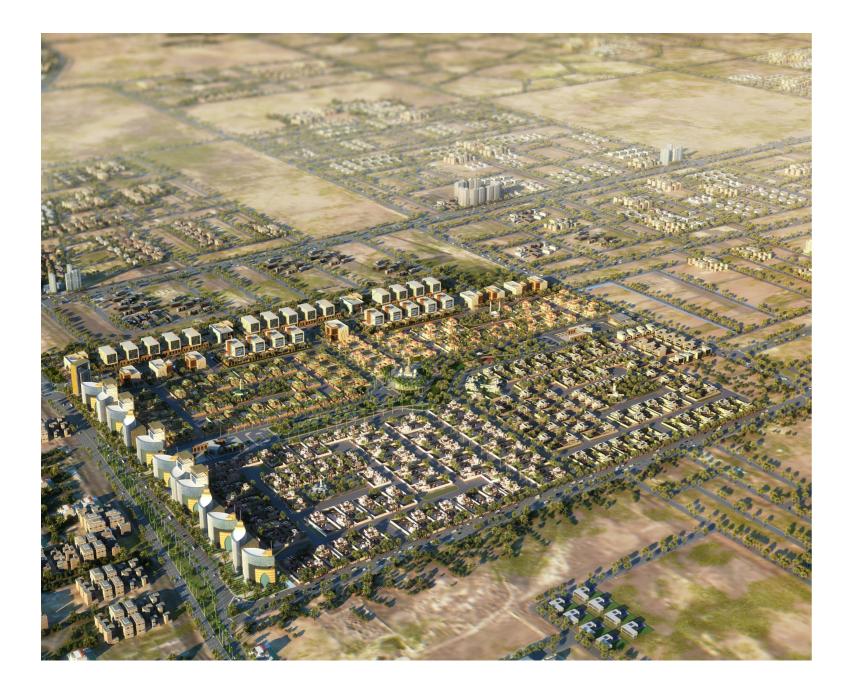

#### (MB-01) AI - Marg Residential Development

Al Marg City, Libya

Over an area of 480 hectare consisted mainly of 5 neighborhoods with two prototypes of housing units with a variety of service buildings ranging from Religious, Commercial, Educational, Health, Recreational, Administrative and Sport Facilities.

| Looghon  | Al Marg City               |
|----------|----------------------------|
| Location | Ai Muly City               |
| Function | Residential E              |
| Area     | 4.8 km 2                   |
| Value    | 600 million U              |
| Date     | 2006 - 2008                |
| Client   | ODAC                       |
| Scope    | Main Consul<br>(Planning / |

Main Consultant For all Disciplines (Planning / Architecture / Engineering / Infra Structure / Landscape)

JSD

Development for 20,000 Residents

y , libya