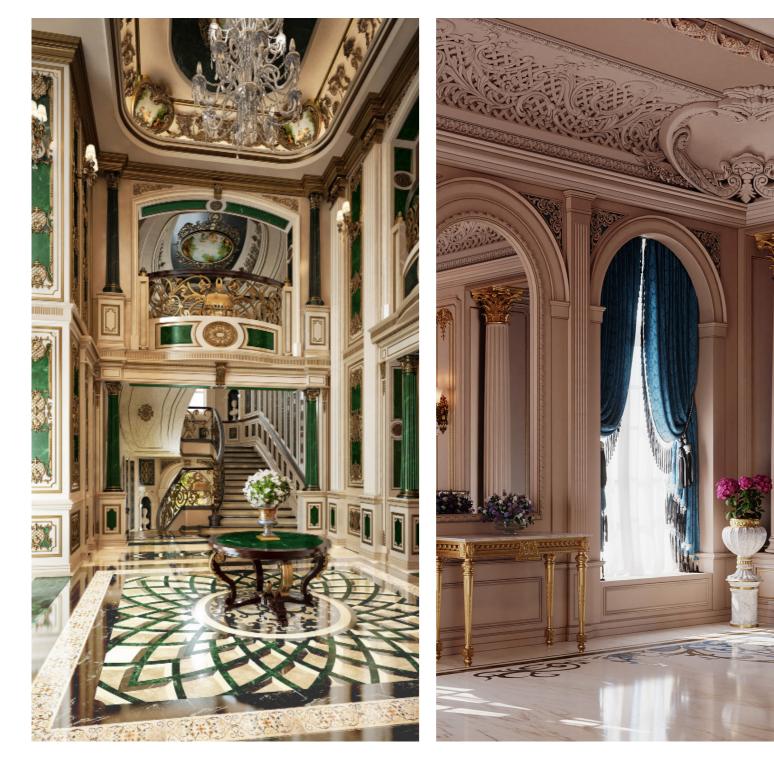

#### (INT - 08) Kattameya Dunes

Egypt

An Authentic classic mid-size palace on a total land plot area around 1600m2 and 4 floors ( Basement-Gr-Fr-Sec ). The design intent was to approach the true beauty of classic themes, golden ratios and authentic details that reflect luxury and majesty.

| Location | New Cairo - Egy   |
|----------|-------------------|
| Function | Residential Villa |
| Area     | 2800 ( BUA )      |
| Value    | 30,000,000 EGP    |
| Date     | 2019              |
| Client   | Cairo Minaret for |
| Scope    | Elevations re-Des |

ypt

#### or Development

Elevations re-Design - Interior Design – Landscape Design – Construction Drawings .