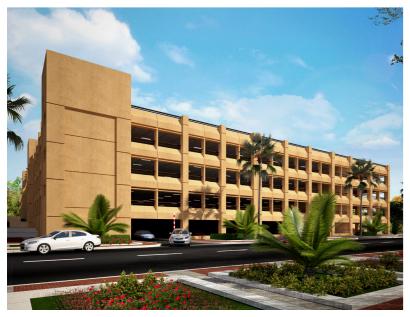

## (MISC - 01) King Saud UNIV. Car Park Complex + Bridge

KSA

The scope of work included Architectural and Engineering design for Car Park P7 (G+3+Roof) with total growth area 64,500m2, and to accommodate 1700 car, Car Park P4 (G+1+Roof), with total growth area 21,300m2, and to accommodate 636 car, plus the Engineering Design works for the Connecting Bridge coming from King Khalid road, to P4 (Newly designed), P3 & P5 (Existing Multistorey Car Parks).

| Location | Riyadh – K   |
|----------|--------------|
| Function | 2 Multistore |
| Area     | BUA:85,00    |
| Value    | 540 million  |
| Date     | 2015         |
| Client   | King Saud    |
| Scope    | Main Cons    |

KSA rey Car Parks + Bridge 100 m2 + 1.6 km. bridge n SR

I University

sultant for all Disciplines