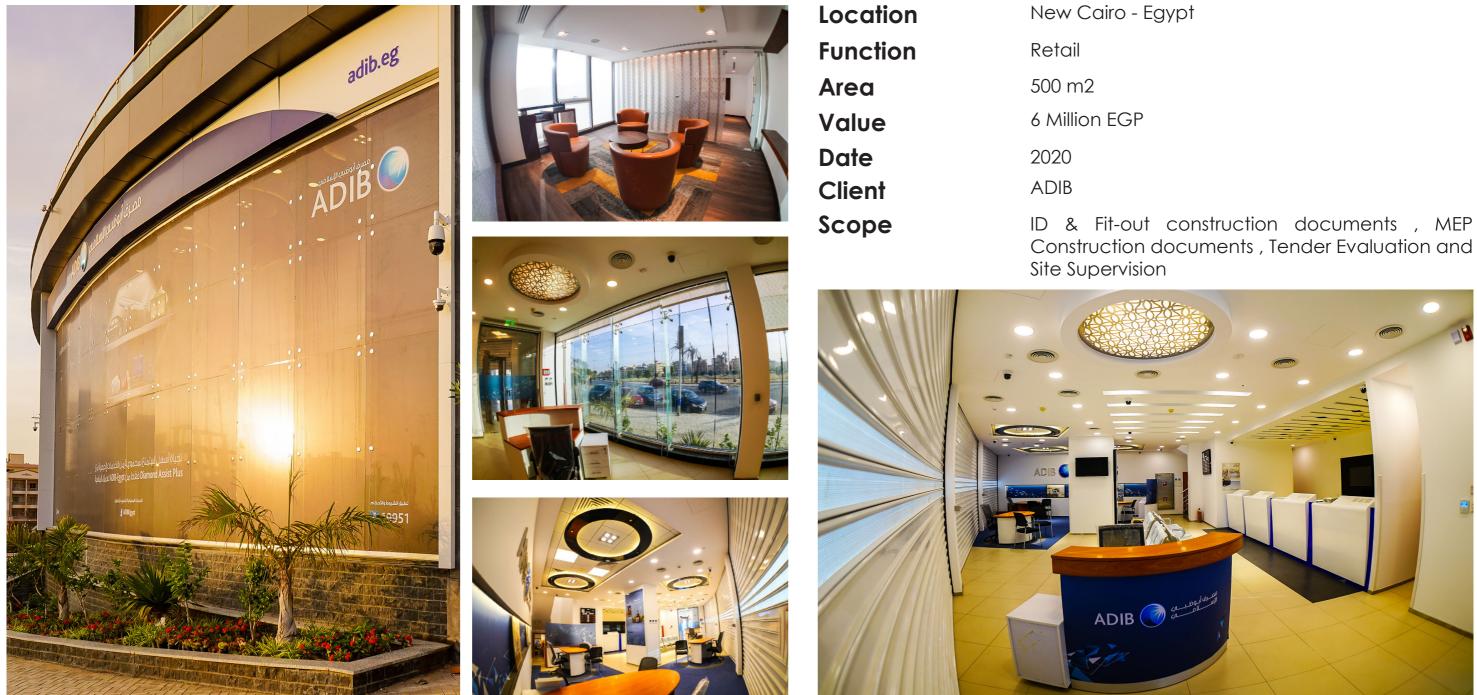

#### (INT - 04) ADIB Arabella

Egypt

2 Floors ID and Fit-out for a Abu Dhabi Islamic Bank new branch in Arabella Plaza – 5th settlement, with total area 500m2.

#### (INT - 05) ADIB Alex

Egypt

ID and Fit-out for a Abu Dhabi Islamic Bank new branch in Foaud St. – Alexandria , with total area  $480\mathrm{m2}$  .

| Location | Alexandria - Egy                                       |
|----------|--------------------------------------------------------|
| Function | Retail                                                 |
| Area     | 480 m2                                                 |
| Value    | 6 Million EGP                                          |
| Date     | 2020                                                   |
| Client   | ADIB                                                   |
| Scope    | ID & Fit-out of<br>Construction do<br>Site Supervision |

#### construction documents , MEP locuments , Tender Evaluation and

gypt