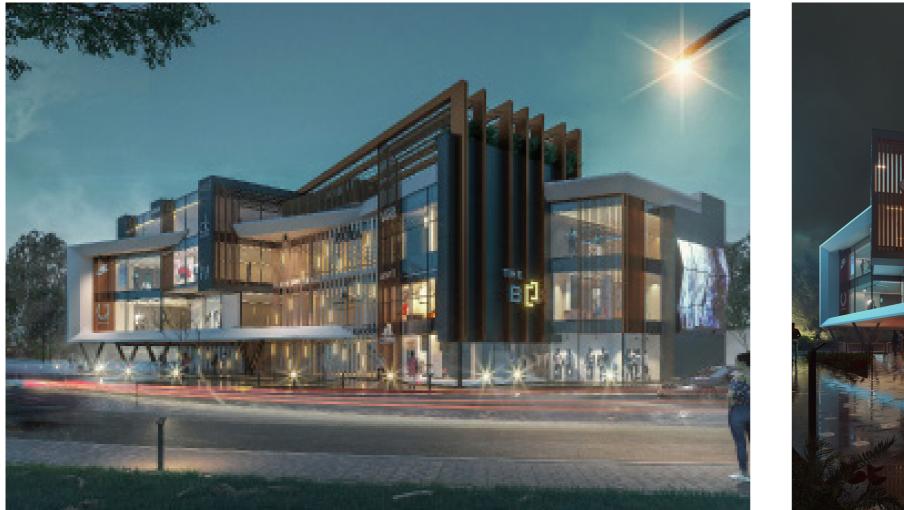

#### (CM-05) The BOX

New Capital - Egypt

Commercial mall located in the new capital (R7-district) with a total built-up area of 2600m2 comprise of ground floor, first floor and second floor with 2 underground 2300 m2 parking area.

| Location | New Capital -                |
|----------|------------------------------|
| Function | Mixed Use de                 |
| Area     | Total built up o             |
| Value    | 35Million EGP                |
| Date     | 2020                         |
| Client   | Jussor Real Est              |
| Scope    | Architecture<br>Construction |

- Egypt

evelopment

area = 2600m2

state Development

Architecture Concept Design , Architecture Construction & Tender documents , Structure & MEP Design , Site & Construction Supervision .