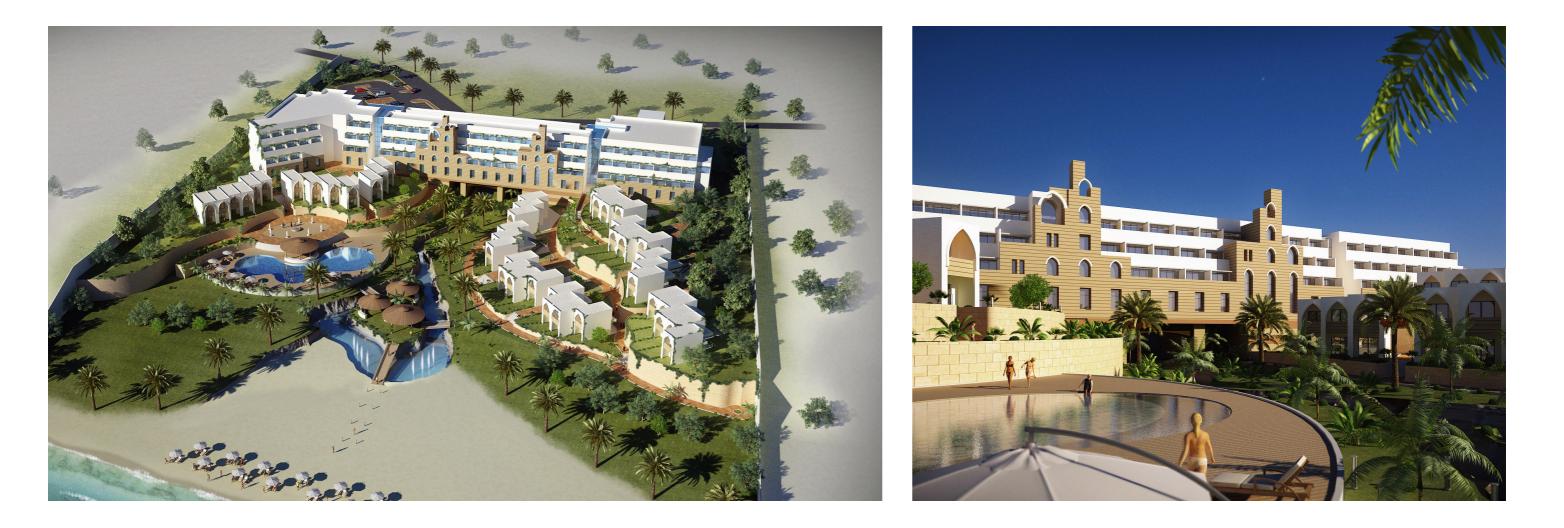

#### (H-02) Dead Sea resort

Jordan

Highly luxurious touristic resort by the Dead Sea on a land plot area of 39,000m2. The design intent was to fully utilize the land plot constraints (Contour, Flood Path), yet maximize the viewable range of the Hotel rooms in a fully integrated environment.

| Location | Dead Sea – Jo                  |
|----------|--------------------------------|
| Function | 4 Stars Hotel                  |
| Area     | Land plot : 39,                |
| Value    | 120 Million USE                |
| Date     | 2010                           |
| Client   | AMWAJ Intern                   |
| Scope    | Architecture D<br>Producing Ma |

Jordan

9,000 m2 – BUA : 80,000 m2 SD

national

Design Proposal arketing Materials (3D Rendering)