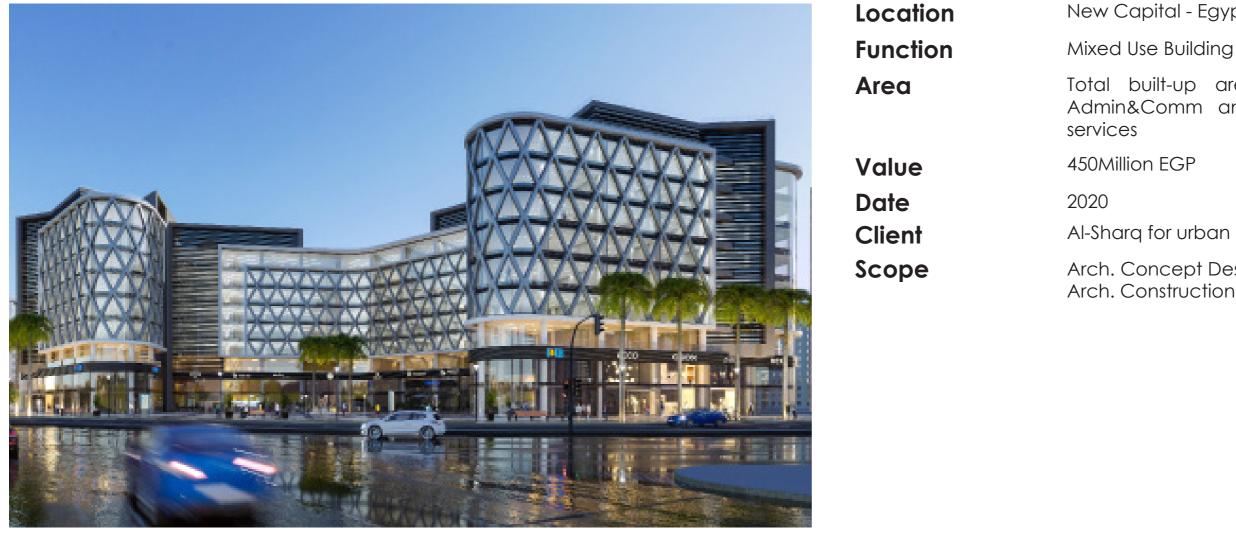

#### (HI-01) New Capital Mixed-Use complex

New Capital - Egypt

Admin/Commercial Complex on a land plot area 8,300m2 located in MU23 cross of Bin Zayed spine and Al-Amal spine, comprise of (2B + Gr + 9 Floors). Total built-up area around 27,000m2 for Admin&Comm and 17,000m2 Parking and services.

New Capital - Egypt

Total built-up area around 27,000m2 for Admin&Comm and 17,000m2 Parking and

Al-Sharq for urban and tourism projects

Arch. Concept Design, Arch. Permit drawings, Arch. Construction and Tender documents

#### Mixed Use Buildings (HI)\_