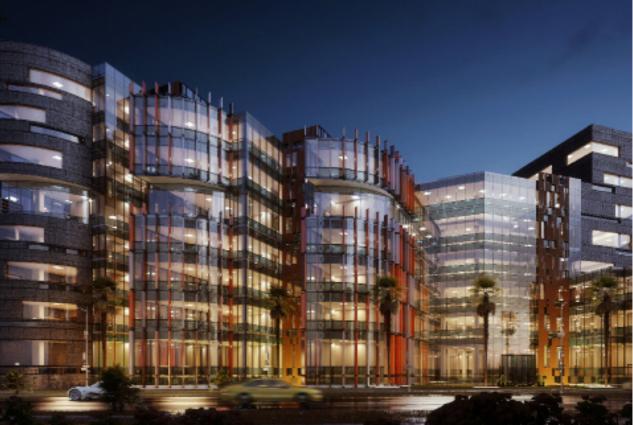

#### (HI-01) New Capital Mixed-Use complex

New Capital - Egypt

Admin/Commercial Complex on a land plot area 8,300m2 located in MU23 cross of Bin Zayed spine and Al-Amal spine, comprise of (2B + Gr + 9 Floors). Total built-up area around 27,000m2 for Admin&Comm and 17,000m2 Parking and services.

New Capital - Egypt

Total built-up area around 27,000m2 for Admin&Comm and 17,000m2 Parking and

Al-Sharq for urban and tourism projects

Arch. Concept Design, Arch. Permit drawings, Arch. Construction and Tender documents

#### Mixed Use Buildings (HI)\_