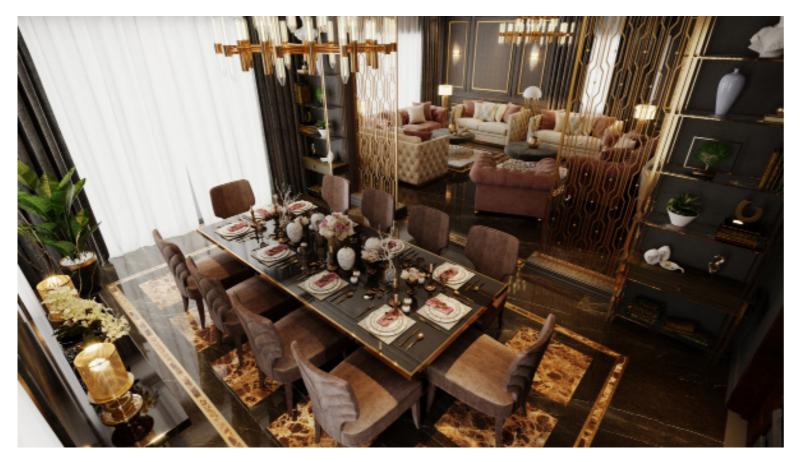

#### (INT - 06) A - Build HQ

Egypt

A full interior design service for the new headquarter separate building located in the Cairo Busineess Park – New Cairo (Misr Italia development) with a total spaces built-up area of 1500 m.sq. consist of ground floor, first floor and second floor with 2 basements functioned as employees and management areas.

| Location | New Cairo - E                     |
|----------|-----------------------------------|
| Function | Retail                            |
| Area     | 500 m2                            |
| Value    | 25.000.000 Eg                     |
| Date     | 2020                              |
| Client   | A-Build Egypt                     |
| Scope    | Zoning Prelimi<br>cept , Providir |

<image>

Egypt

gyptian pounds

(Isam Kabbani & Partners Co. LTD).

Zoning Preliminary Design , Interior design Concept , Providing a set of 3D images illustrates the final design mode for each and every space , Full MEP design package , Preparing Architectural , ID and MEP Construction Drawings and tender package and site supervision in daily bases through the construction period for all disciplines .