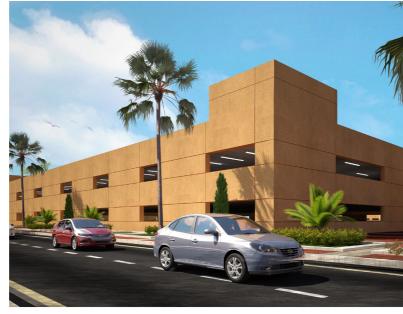

## (MISC - 01) King Saud UNIV. Car Park Complex + Bridge

KSA

The scope of work included Architectural and Engineering design for Car Park P7 (G+3+Roof) with total growth area 64,500m2, and to accommodate 1700 car, Car Park P4 (G+1+Roof), with total growth area 21,300m2, and to accommodate 636 car, plus the Engineering Design works for the Connecting Bridge coming from King Khalid road, to P4 (Newly designed), P3 & P5 (Existing Multistorey Car Parks).

| Location | Riyadh – K   |
|----------|--------------|
| Function | 2 Multistore |
| Area     | BUA:85,00    |
| Value    | 540 million  |
| Date     | 2015         |
| Client   | King Saud    |
| Scope    | Main Cons    |

KSA rey Car Parks + Bridge 100 m2 + 1.6 km. bridge n SR

I University

sultant for all Disciplines