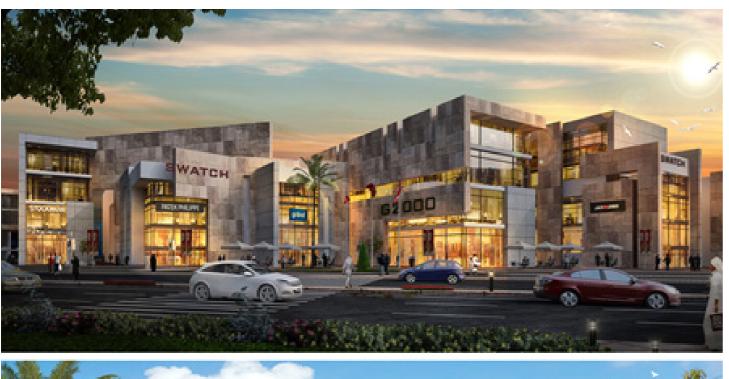

#### (CM-05) The BOX

New Capital - Egypt

Commercial mall located in the new capital (R7-district) with a total built-up area of 2600m2 comprise of ground floor, first floor and second floor with 2 underground 2300 m2 parking area.

| Location | New Capital -                |
|----------|------------------------------|
| Function | Mixed Use de                 |
| Area     | Total built up o             |
| Value    | 35Million EGP                |
| Date     | 2020                         |
| Client   | Jussor Real Est              |
| Scope    | Architecture<br>Construction |

- Egypt

evelopment

area = 2600m2

state Development

Architecture Concept Design , Architecture Construction & Tender documents , Structure & MEP Design , Site & Construction Supervision .