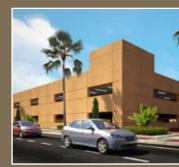

#### (OF-02) CPC HQ - Sadat

Egypt

New HQ for CPC Al-Sadat industrial Zone, the HQ comprise of commercial ground floor with total floor print 1,600m2 and 3 typical office floors with 1,200m2 area, and total built-up area 5,200m2.

- Location Function Area Value Date Client Scope
- Al Sadat city Egypt
- Office Building
- 52Million EGP
- 2020
- MEP Design

total built-up area 5,200m2

CPC for Industrial Development

Architecture Concept Design , Architecture Construction & Tender documents, Structure &