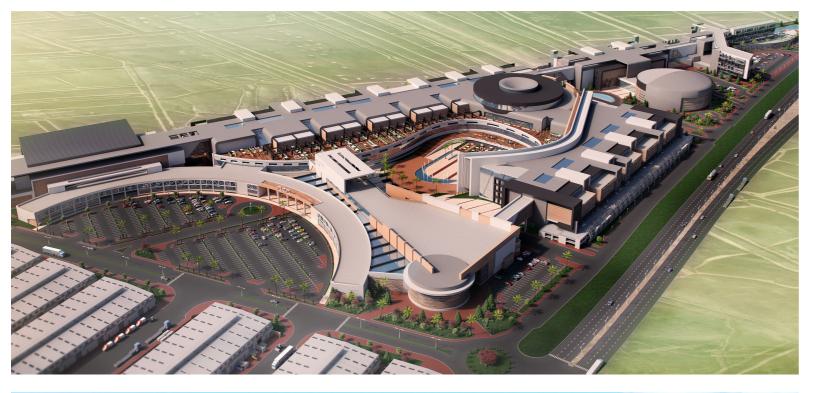

#### (HI-02) Damietta Furniture City

Damietta - Egypt

The investment mixed use zone in DFC offering Expo/Retail, Cinema Complex, Hypermarket, Convention center and 4\* Hotel in a master planned community designed to become a regional hub to serve furniture industry related activities and needs .

| Damietta - Egypt                   |
|------------------------------------|
| Commercial / Retail / Hospitality  |
| 190,000m2 (Land Area) - 225,000m2  |
| 3 Billion EGP                      |
| 2017                               |
| Damietta Furniture City Co. / AMID |
| Main Consultant                    |
|                                    |