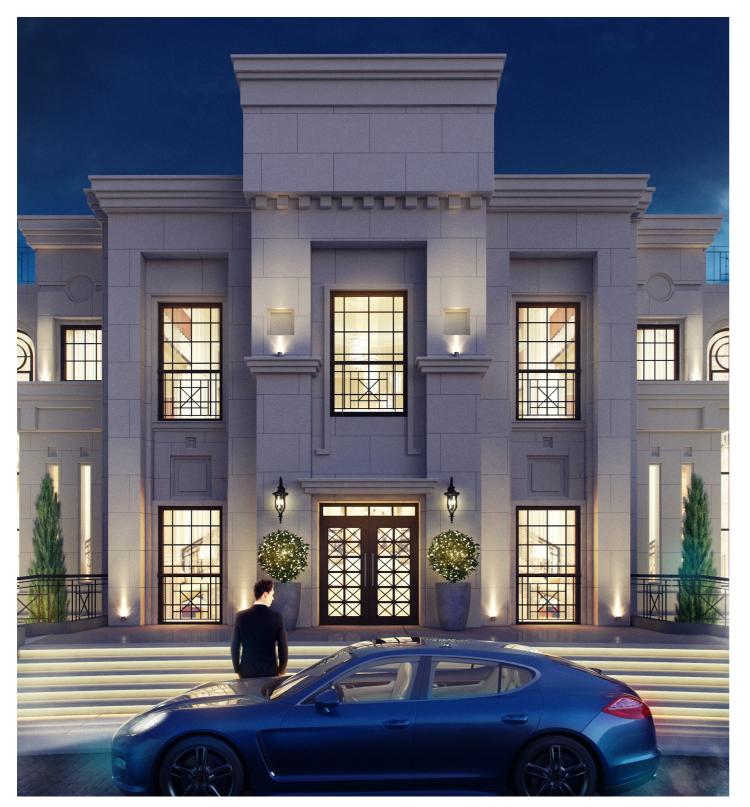

#### (R-06) Mohamed Saad Mansion

Cairo - Egypt

Private Family Mansion Residence on a land plot area 36,000m2, the Mansion comprise of Basement, Ground Floor and First floor with total build up area of 4500m2, in addition to a luxurious backyard area with swimming pool, tennis courts, entertainment zone, etc.

| Location | Cairo - Egypt        |
|----------|----------------------|
| Function | Residential          |
| Area     | 8 Feddans            |
| Value    | 30 Million EGP       |
| Date     | 2016                 |
| Client   | Dr. Mohamed Saad -   |
| Scope    | Architecture & Lands |

Iscape Consultant

- DSC