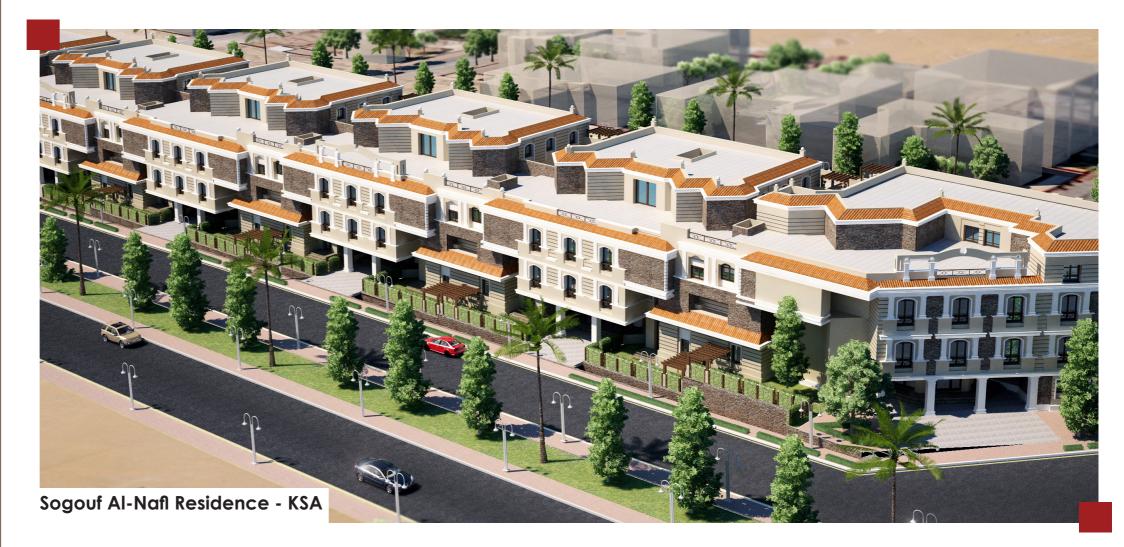

#### (R-01) Sogouf Al - Nafl Residence

Riyadh, KSA

6 Residence buildings on a land plot area 7,500m2, targeting newly married families and mid class families. Apartments varies between 4 categories (2Br, 3Br, Duplex and Pent Houses), having an underground parking for 70 cars .

| Location | Riyadh - KSA                   |
|----------|--------------------------------|
| Function | Residential Co                 |
| Area     | Landplot:7,5                   |
| Value    | 50 million SR                  |
| Date     | 2011                           |
| Client   | Sogouf Real E                  |
| Scope    | Main Consulto<br>Engineering ) |

#### (SA

al Complex + Facilities : 7,500 m2 – BUA : 22,000 m2 SR

eal Estate Development

nsultant For all Disciplines (Architecture /