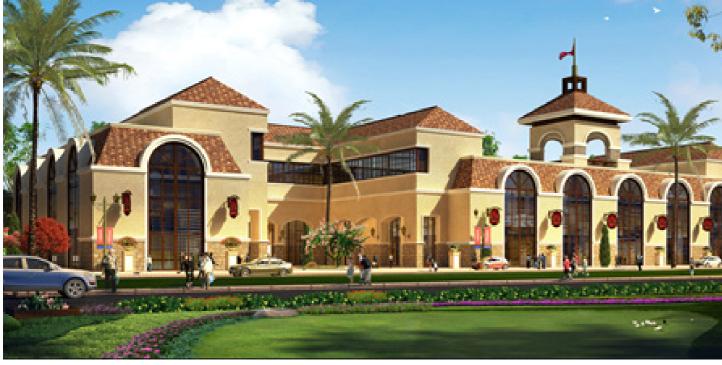

#### (HI-02) Damietta Furniture City

Damietta - Egypt

The investment mixed use zone in DFC offering Expo/Retail, Cinema Complex, Hypermarket, Convention center and 4\* Hotel in a master planned community designed to become a regional hub to serve furniture industry related activities and needs .

| Damietta - Egypt                   |
|------------------------------------|
| Commercial / Retail / Hospitality  |
| 190,000m2 (Land Area) - 225,000m2  |
| 3 Billion EGP                      |
| 2017                               |
| Damietta Furniture City Co. / AMID |
| Main Consultant                    |
|                                    |