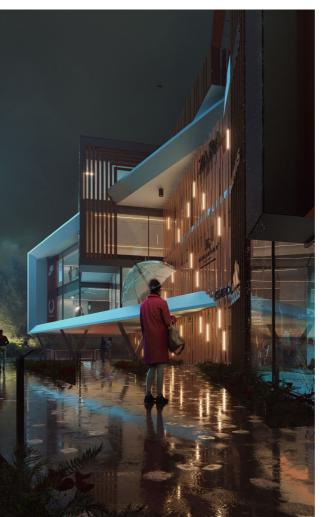

#### (CM-05) The BOX

New Capital - Egypt

Commercial mall located in the new capital (R7-district) with a total built-up area of 2600m2 comprise of ground floor, first floor and second floor with 2 underground 2300 m2 parking area.

| Location | New Capital -                |
|----------|------------------------------|
| Function | Mixed Use de                 |
| Area     | Total built up o             |
| Value    | 35Million EGP                |
| Date     | 2020                         |
| Client   | Jussor Real Est              |
| Scope    | Architecture<br>Construction |

- Egypt

evelopment

area = 2600m2

state Development

Architecture Concept Design , Architecture Construction & Tender documents , Structure & MEP Design , Site & Construction Supervision .