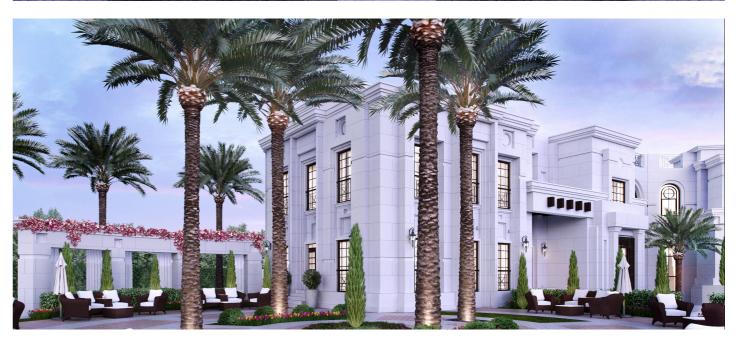

|
| Scope    | Architecturc<br>minary Desig |



Cairo - Egypt

Complex + Clubhouse + Office Building 0 m2 EGP

real estate development

al Concept Design, Schematic & Preliign Package

#### (R-06) Mohamed Saad Mansion

Cairo - Egypt

Private Family Mansion Residence on a land plot area 36,000m2, the Mansion comprise of Basement, Ground Floor and First floor with total build up area of 4500m2, in addition to a luxurious backyard area with swimming pool, tennis courts, entertainment zone, etc.



| Location | Cairo - Egypt        |
|----------|----------------------|
| Function | Residential          |
| Area     | 8 Feddans            |
| Value    | 30 Million EGP       |
| Date     | 2016                 |
| Client   | Dr. Mohamed Saad -   |
| Scope    | Architecture & Lands |





Iscape Consultant

- DSC



# 03 Hotels

- 4 Diamond Tower KSA
- 5 Amwaj Hills Syria

1 - Movenpick Marsa Alam - Egypt **2** - Dead Sea Resort - Jordan **3 -** Lijam Boulevard - Jordan

#### (H-01) Movenpick Marsa Alam

Egypt

A five star hotel with associated banquet facilities, Health Club & SPA, with seafront shallets, and villas have large external terraces, roof terraces and shaded pergolas with Lush landscaping including infinity edge pools tie the linear development together.



| Marsa Alam    |
|---------------|
| 5 Stars Hotel |
| BUA: 50,000   |
| 250 million E |
| 2012          |
| AMWAJ Inte    |
| Architecture  |
|               |





- n, Egypt
- |
- 0 m2
- EGP
- ernational
- Architecture Design Proposal Preliminary Design Producing Marketing Materials (3D Rendering)

###