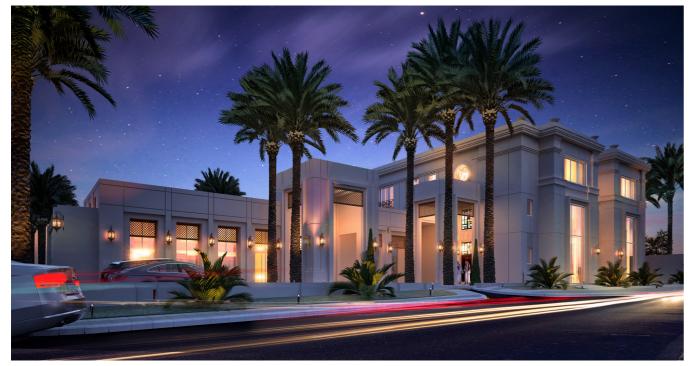

#### (R-04) Prince Talal Ben Salman Palace

Al Khobar - KSA

Consisting of a main building in addition to a secondary one including casual majlis plus services, the palace design adopts a modern Moroccan style from outside; with luxurious Interiors integrating with the previous orientation. Location Function Area Value Date Client Scope Al Khobar - KSA Residential Palace BUA : 4,500 m2 22 Million S.R 2009 TAB for Contracting & Trading Main Consultant For all Discipli