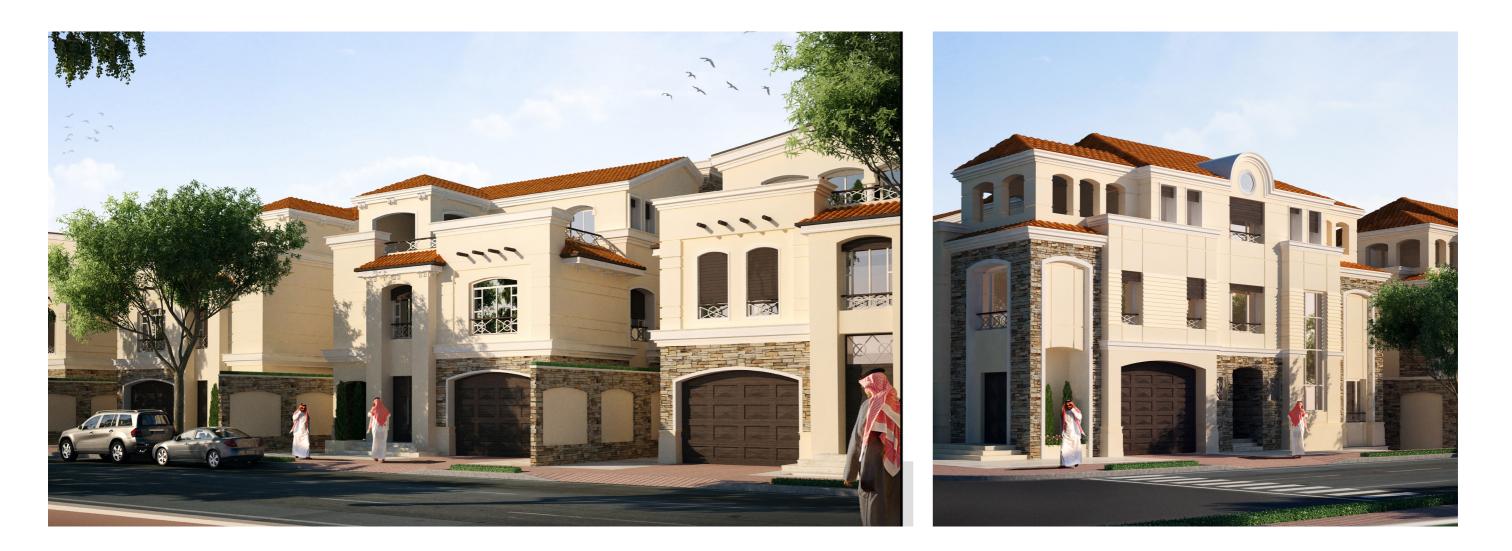

#### (MB-02) Asayla – New Assuit

Assuit - Egypt

Residential compound with total of 166 unit varies between standalone villas, twin villas and town houses backed with amenities buildings (Shopping Mall - Club House - Hotel Apartment ) within a land plot area 126,000m2 .

| Location | Assuit - Egypt                |
|----------|-------------------------------|
| Function | Residential Co                |
| Area     | 108,000 m2                    |
| Value    | 1.2 Billion EGP               |
| Date     | 2020                          |
| Client   | Mabany Idris I                |
| Scope    | Main Consulto<br>Architecture |

Compound

Real Estate Development

tant For all Disciplines (Planning / / Engineering / Infra Structure /