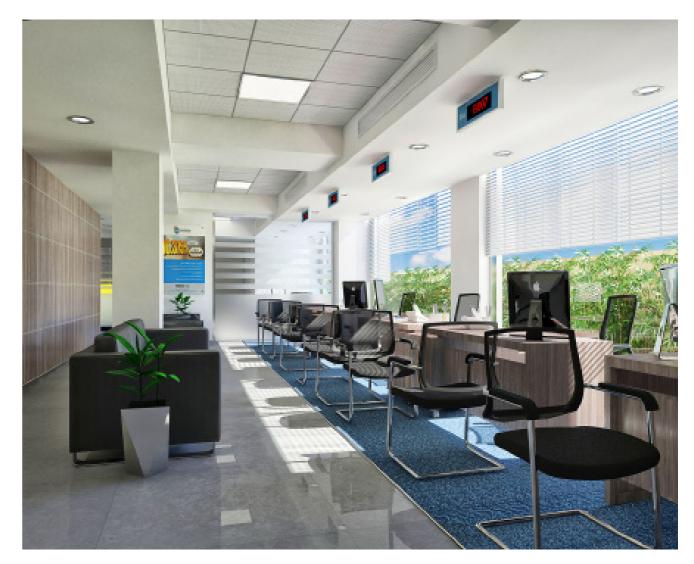

#### (INT - 04) ADIB Arabella

Egypt

2 Floors ID and Fit-out for a Abu Dhabi Islamic Bank new branch in Arabella Plaza – 5th settlement, with total area 500m2.

#### (INT - 05) ADIB Alex

Egypt

ID and Fit-out for a Abu Dhabi Islamic Bank new branch in Foaud St. – Alexandria , with total area  $480\mathrm{m2}$  .

| Location | Alexandria - Egy                                       |
|----------|--------------------------------------------------------|
| Function | Retail                                                 |
| Area     | 480 m2                                                 |
| Value    | 6 Million EGP                                          |
| Date     | 2020                                                   |
| Client   | ADIB                                                   |
| Scope    | ID & Fit-out of<br>Construction do<br>Site Supervision |

#### construction documents , MEP locuments , Tender Evaluation and

gypt