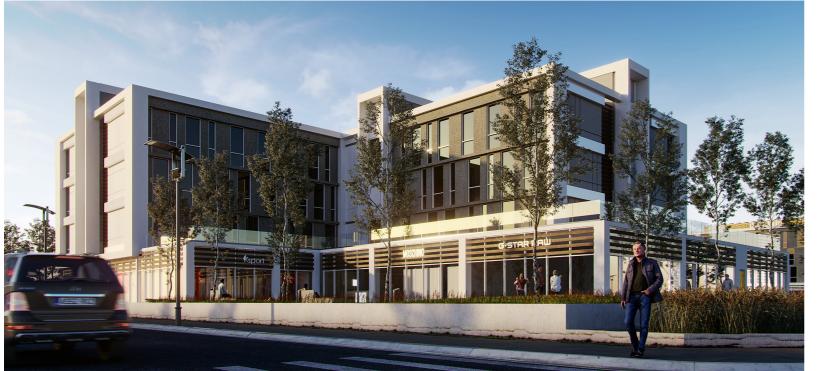

#### (CM-05) The BOX

New Capital - Egypt

Commercial mall located in the new capital (R7-district) with a total built-up area of 2600m2 comprise of ground floor, first floor and second floor with 2 underground 2300 m2 parking area.

| Location | New Capital -                |
|----------|------------------------------|
| Function | Mixed Use de                 |
| Area     | Total built up o             |
| Value    | 35Million EGP                |
| Date     | 2020                         |
| Client   | Jussor Real Est              |
| Scope    | Architecture<br>Construction |

- Egypt

evelopment

area = 2600m2

state Development

Architecture Concept Design , Architecture Construction & Tender documents , Structure & MEP Design , Site & Construction Supervision .