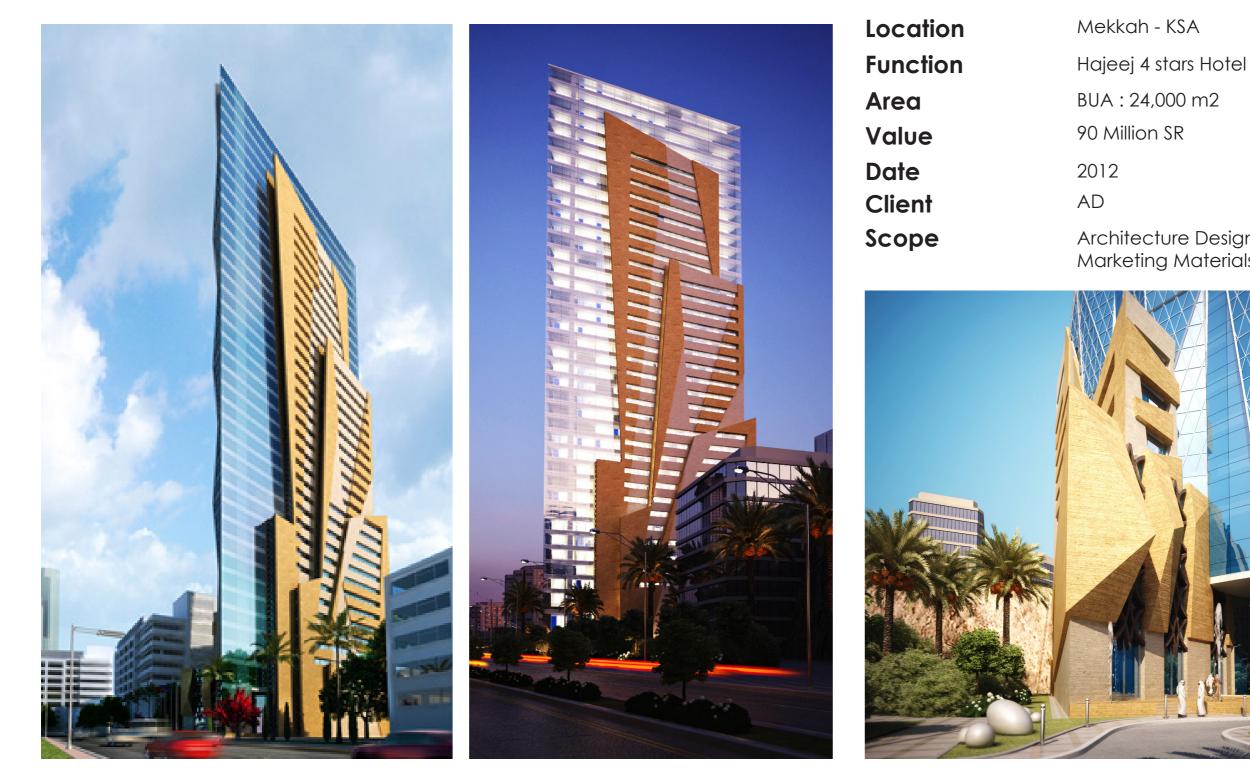

#### (H-04) Diamond Tower

KSA

Design proposal for a 40 stories hi-rise Hotel Tower in a prime location, close to the holy mosque of Makkah.

Architecture Design Proposal Marketing Materials + Animated Movie