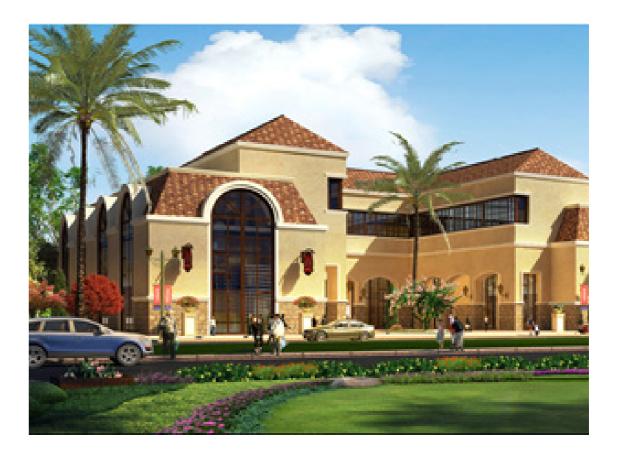

## (OF-03) Jeddah Educational Village

KSA

Multifunctional project including educational facilities and institutions, ministry of education, 5 stars hotel and elementary schools on a land plot 48,000m2.

| Location | Jeddah - KSA    |
|----------|-----------------|
| Function | Office Comple   |
| Area     | Landplot: 48,0  |
| Value    | 90 million USD  |
| Date     | 2012            |
| Client   | AD Holdings     |
| Scope    | Architectural ( |

A Nex + Educational Facilities 000 m2 - BUA : 172,000 m2

Architectural Concept Design. Marketing Materials (3D Rendering,