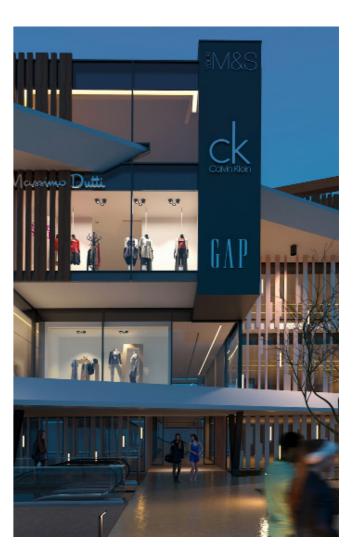

#### (CM-05) The BOX

New Capital - Egypt

Commercial mall located in the new capital (R7-district) with a total built-up area of 2600m2 comprise of ground floor, first floor and second floor with 2 underground 2300 m2 parking area.

| Location | New Capital -                |
|----------|------------------------------|
| Function | Mixed Use de                 |
| Area     | Total built up o             |
| Value    | 35Million EGP                |
| Date     | 2020                         |
| Client   | Jussor Real Est              |
| Scope    | Architecture<br>Construction |

- Egypt

evelopment

area = 2600m2

state Development

Architecture Concept Design , Architecture Construction & Tender documents , Structure & MEP Design , Site & Construction Supervision .