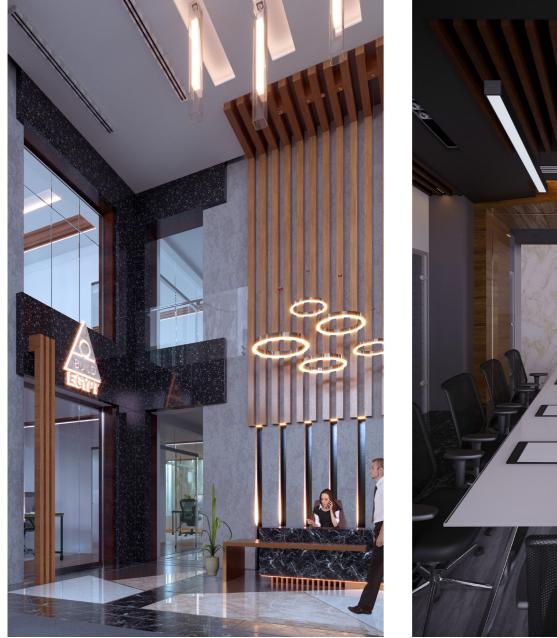

#### (INT - 06) A - Build HQ

Egypt

A full interior design service for the new headquarter separate building located in the Cairo Busineess Park – New Cairo (Misr Italia development) with a total spaces built-up area of 1500 m.sq. consist of ground floor, first floor and second floor with 2 basements functioned as employees and management areas.

| Location | New Cairo - E                     |
|----------|-----------------------------------|
| Function | Retail                            |
| Area     | 500 m2                            |
| Value    | 25.000.000 Eg                     |
| Date     | 2020                              |
| Client   | A-Build Egypt                     |
| Scope    | Zoning Prelimi<br>cept , Providir |

<image>

Egypt

gyptian pounds

(Isam Kabbani & Partners Co. LTD).

Zoning Preliminary Design , Interior design Concept , Providing a set of 3D images illustrates the final design mode for each and every space , Full MEP design package , Preparing Architectural , ID and MEP Construction Drawings and tender package and site supervision in daily bases through the construction period for all disciplines .