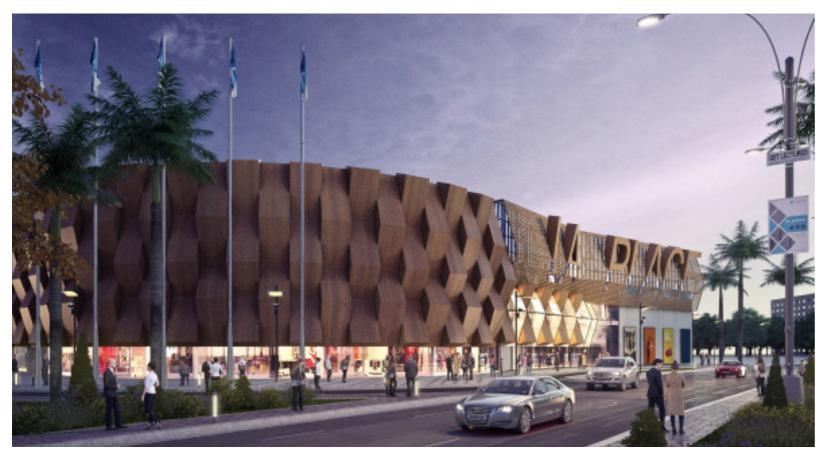

## (HI-03) La place Complex New Cairo - Egypt

A commercial and hotel services complex on a land plot 2000m2, the commercial mall with total build-up area 16000m2 (Ground & First), Hotel with total built-up area 5000m2 total capacity 65 rooms (Ground & First) and Commercial retail zone (Retail Island) with total built-up area 2100m2.

| Location | New Cairo  |
|----------|------------|
| Function | Mixed Use  |
| Area     | 24,000m2   |
| Value    | 450Million |
| Date     | 2018       |
| Client   | 280million |
| Scope    | ABRAJ Mis  |

o - Egypt Building (BUA) EGP

EGP

sr

 1 - King Saud Univ.Car Park Complex + Bridge
2 - Wahat Al-Shefaa medical Complex 3 - Madinaty VGV District