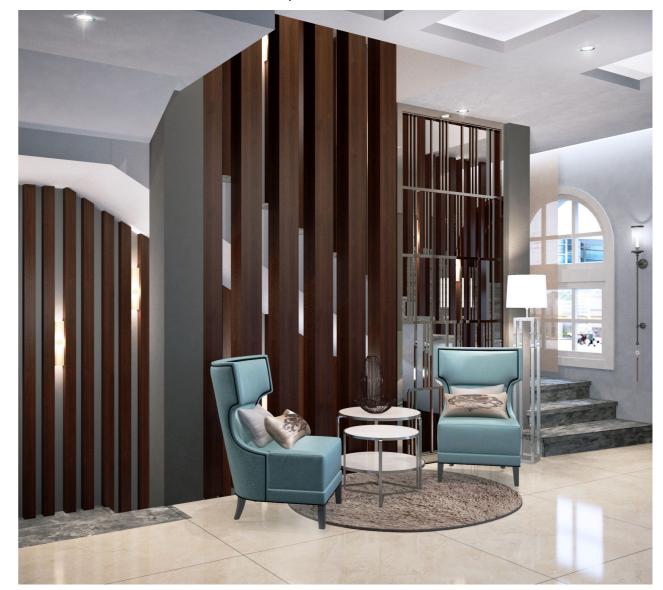

#### (INT - 06) A - Build HQ

Egypt

A full interior design service for the new headquarter separate building located in the Cairo Busineess Park – New Cairo (Misr Italia development) with a total spaces built-up area of 1500 m.sq. consist of ground floor, first floor and second floor with 2 basements functioned as employees and management areas.

| Location | New Cairo - E                     |
|----------|-----------------------------------|
| Function | Retail                            |
| Area     | 500 m2                            |
| Value    | 25.000.000 Eg                     |
| Date     | 2020                              |
| Client   | A-Build Egypt                     |
| Scope    | Zoning Prelimi<br>cept , Providir |

<image>

Egypt

gyptian pounds

(Isam Kabbani & Partners Co. LTD).

Zoning Preliminary Design , Interior design Concept , Providing a set of 3D images illustrates the final design mode for each and every space , Full MEP design package , Preparing Architectural , ID and MEP Construction Drawings and tender package and site supervision in daily bases through the construction period for all disciplines .