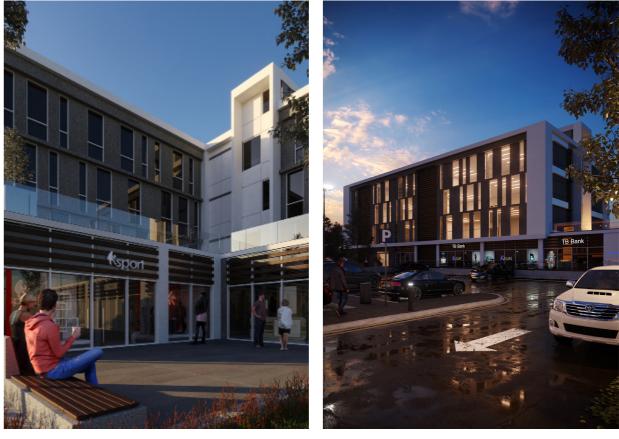

#### (CM-05) The BOX

New Capital - Egypt

Commercial mall located in the new capital (R7-district) with a total built-up area of 2600m2 comprise of ground floor, first floor and second floor with 2 underground 2300 m2 parking area.

| Location | New Capital -                |
|----------|------------------------------|
| Function | Mixed Use de                 |
| Area     | Total built up o             |
| Value    | 35Million EGP                |
| Date     | 2020                         |
| Client   | Jussor Real Est              |
| Scope    | Architecture<br>Construction |

- Egypt

evelopment

area = 2600m2

state Development

Architecture Concept Design , Architecture Construction & Tender documents , Structure & MEP Design , Site & Construction Supervision .