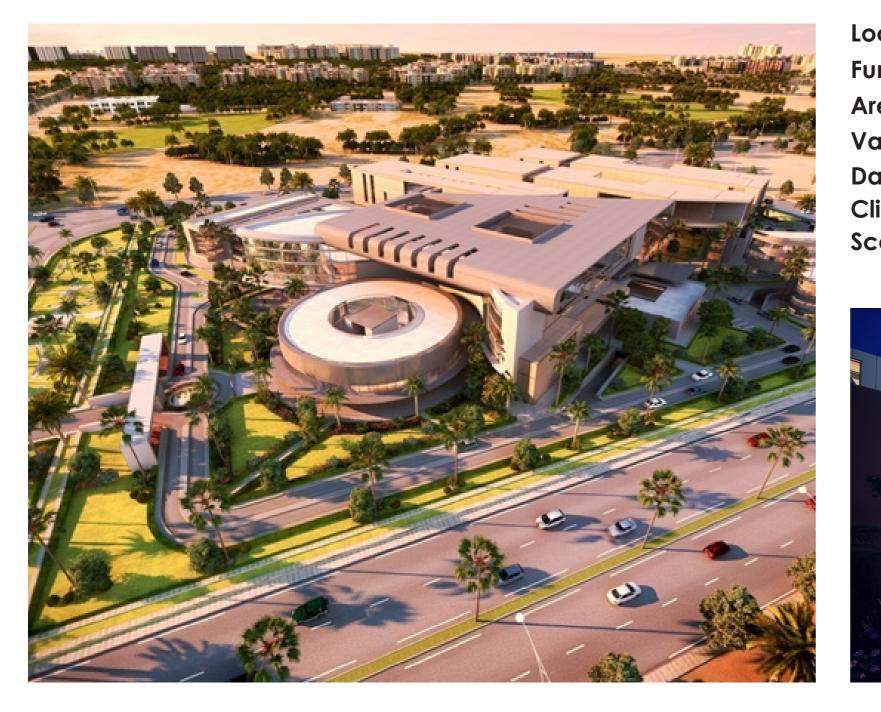

## (MISC - 02) Wahat Al-Shefaa medical Complex

KSA

Medical Complex with total BUA 58,000m2, providing about 287 beds with an option for a future extension to reach about 350 beds. The complex comprises of (Main Hospital Buildings - Center of Excellence - Wellness & Rehabilitation Center - Healing Center - Edu. & Research Center - Staff).

| Location | Riyadh - KSA                    |
|----------|---------------------------------|
| Function | Health Care                     |
| Area     | 62,000m2                        |
| Value    | 460 Million SR                  |
| Date     | 2016                            |
| Client   | Saudi Construc                  |
| Scope    | Architectural E<br>3D Animation |

#### Construction & Engineering co.

tectural Design Proposal