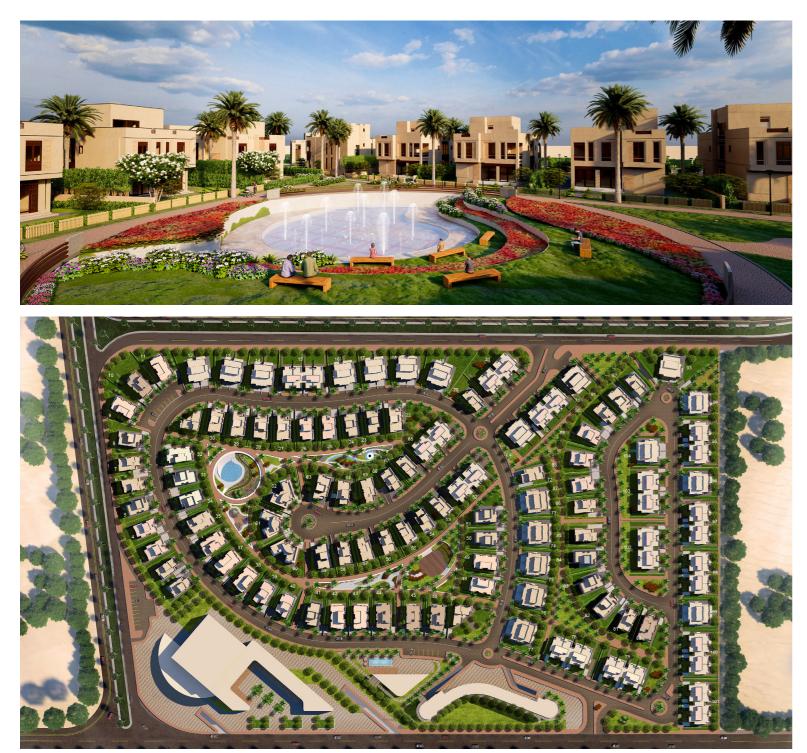

#### (MB-02) Asayla – New Assuit

Assuit - Egypt

Residential compound with total of 166 unit varies between standalone villas, twin villas and town houses backed with amenities buildings (Shopping Mall - Club House - Hotel Apartment ) within a land plot area 126,000m2 .

| Location | Assuit - Egypt                |
|----------|-------------------------------|
| Function | Residential Co                |
| Area     | 108,000 m2                    |
| Value    | 1.2 Billion EGP               |
| Date     | 2020                          |
| Client   | Mabany Idris I                |
| Scope    | Main Consulto<br>Architecture |

Compound

Real Estate Development

tant For all Disciplines (Planning / / Engineering / Infra Structure /