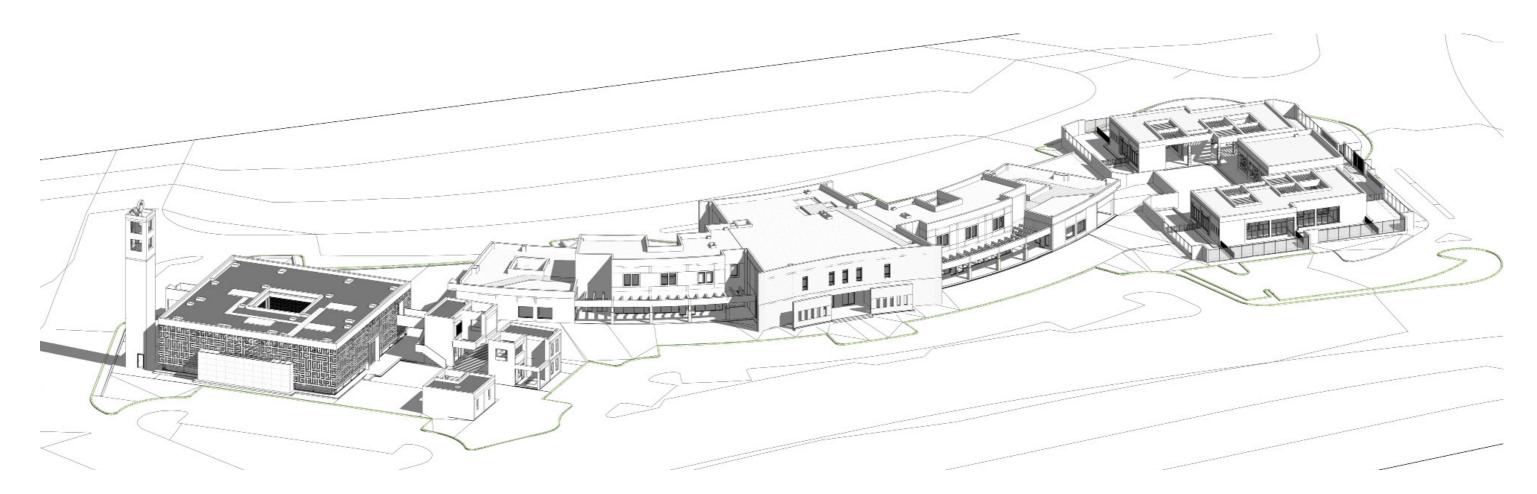

## (OF-03) Jeddah Educational Village

KSA

Multifunctional project including educational facilities and institutions, ministry of education, 5 stars hotel and elementary schools on a land plot 48,000m2.

| Location | Jeddah - KSA    |
|----------|-----------------|
| Function | Office Comple   |
| Area     | Landplot: 48,0  |
| Value    | 90 million USD  |
| Date     | 2012            |
| Client   | AD Holdings     |
| Scope    | Architectural ( |

A Nex + Educational Facilities 000 m2 - BUA : 172,000 m2

Architectural Concept Design. Marketing Materials (3D Rendering,