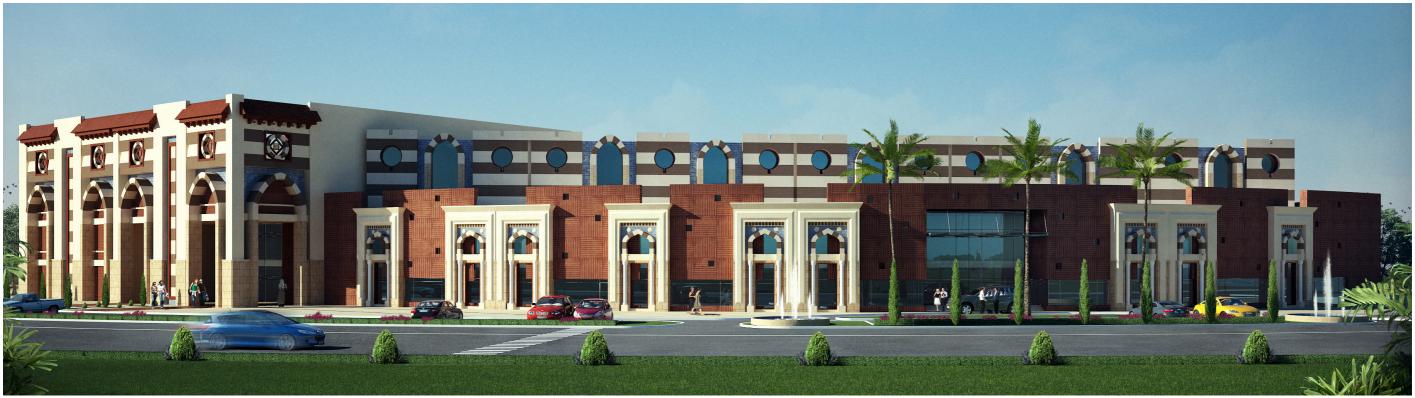

#### (CM-01) Al Zawia Market

Libya

Commercial Complex on 60,000m2 serving Al-Zawia City. The project consists of a U shaped mass wrapping an internal piazza having direct access to the parking level below. The project is signified by its traditional Islamic treatments like wind catchers, mashrabias and tent structures with modern treatments.

| Location | Al Zawia - Lil         |
|----------|------------------------|
| Function | Commercia              |
| Area     | Landplot : 6<br>garage |
| Value    | 26 million US          |
| Date     | 2009                   |
| Client   | ODAC                   |
| Scope    | Architecture           |

ibya

- al Complex + Facilities
- 60,000 m2 BUA : 42,000 m2 + 60,000m2

SD

Architectural Concept Design, Schematic & Preliminary Design Packages. Marketing Materials (3D Rendering – 3D Animation)