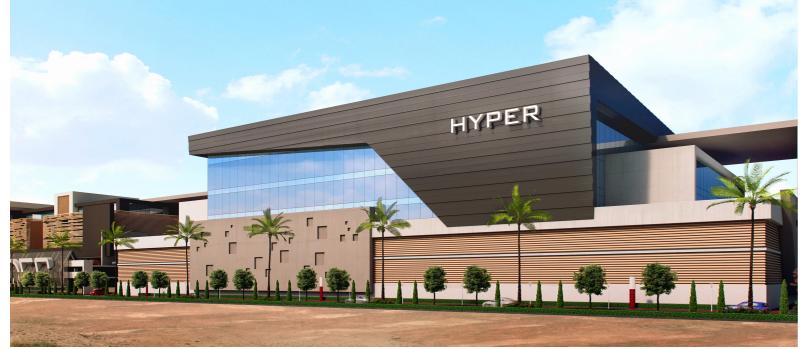

#### (HI-02) Damietta Furniture City

Damietta - Egypt

The investment mixed use zone in DFC offering Expo/Retail, Cinema Complex, Hypermarket, Convention center and 4\* Hotel in a master planned community designed to become a regional hub to serve furniture industry related activities and needs .

| Damietta - Egypt                   |
|------------------------------------|
| Commercial / Retail / Hospitality  |
| 190,000m2 (Land Area) - 225,000m2  |
| 3 Billion EGP                      |
| 2017                               |
| Damietta Furniture City Co. / AMID |
| Main Consultant                    |
|                                    |