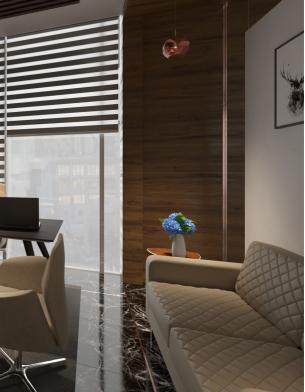

#### (INT - 07) Venecia Showroom

Egypt

An open space showroom for home décor supplies over 1400 m.sq. consist of ground floor, first floor and a new attached 400 m.sq. steel structure mezzanine, located inside a semi-attached building in WEST MARK mall (under construction) – 6th of. October city.

| Location | Egypt                              |
|----------|------------------------------------|
| Function | Retail                             |
| Area     | 1400 m2                            |
| Value    | 20Million EGP                      |
| Date     | 2020                               |
| Client   | VENECIA DÉCC                       |
| Scope    | ID & Fit-out Cor<br>design for a r |

#### OR – Mohamed El-Shami

ID & Fit-out Concept, 3D Visualization, Structure design for a new attached steel mezzanine , Full MEP design package, ID, Structural and MEP Construction & Tender documents, Site & Construction Supervision.