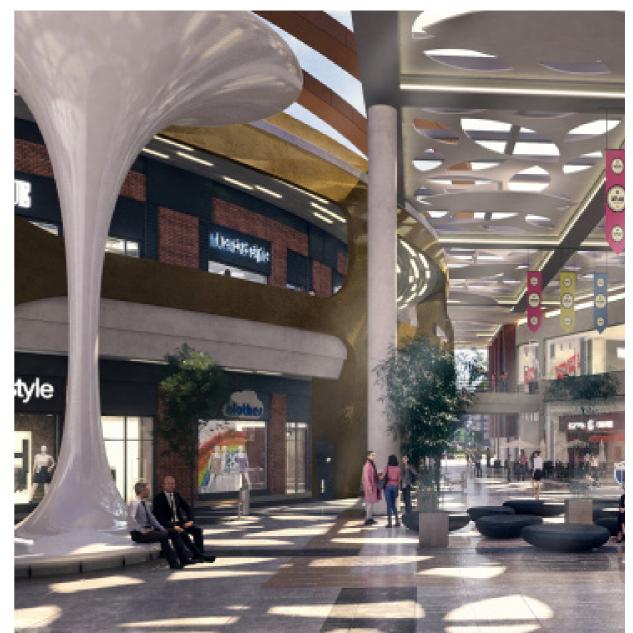

## (HI-03) La place Complex New Cairo - Egypt

A commercial and hotel services complex on a land plot 2000m2, the commercial mall with total build-up area 16000m2 (Ground & First), Hotel with total built-up area 5000m2 total capacity 65 rooms (Ground & First) and Commercial retail zone (Retail Island) with total built-up area 2100m2.

| Location | New Cairo  |
|----------|------------|
| Function | Mixed Use  |
| Area     | 24,000m2   |
| Value    | 450Million |
| Date     | 2018       |
| Client   | 280million |
| Scope    | ABRAJ Mis  |

o - Egypt Building (BUA) EGP

EGP

sr

 1 - King Saud Univ.Car Park Complex + Bridge
2 - Wahat Al-Shefaa medical Complex 3 - Madinaty VGV District