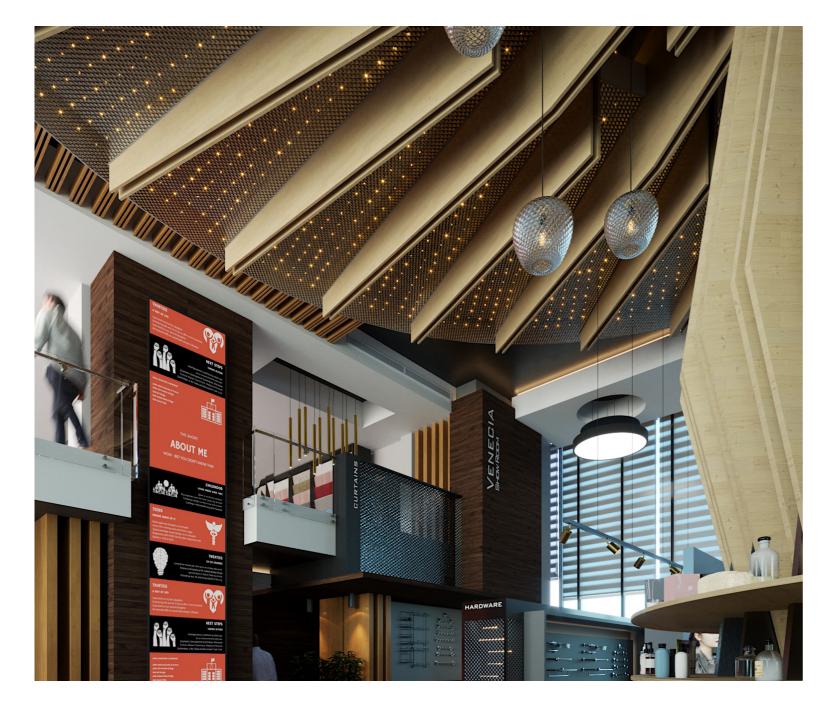

#### (INT - 06) A - Build HQ

Egypt

A full interior design service for the new headquarter separate building located in the Cairo Busineess Park – New Cairo (Misr Italia development) with a total spaces built-up area of 1500 m.sq. consist of ground floor, first floor and second floor with 2 basements functioned as employees and management areas.

| Location | New Cairo - E                     |
|----------|-----------------------------------|
| Function | Retail                            |
| Area     | 500 m2                            |
| Value    | 25.000.000 Eg                     |
| Date     | 2020                              |
| Client   | A-Build Egypt                     |
| Scope    | Zoning Prelimi<br>cept , Providir |

<image>

Egypt

gyptian pounds

(Isam Kabbani & Partners Co. LTD).

Zoning Preliminary Design , Interior design Concept , Providing a set of 3D images illustrates the final design mode for each and every space , Full MEP design package , Preparing Architectural , ID and MEP Construction Drawings and tender package and site supervision in daily bases through the construction period for all disciplines .