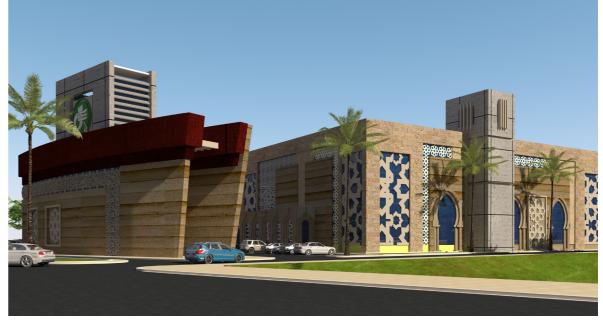

#### (CM-04) Labbaik Gallery

Egypt

A commercial complex together with a central hypermarket that serves Hajeej in Mekkah, either for essentials or souvenirs, the complex has another important feature which is a gallery for some possessions of the Prophet Mohammed as claimed by the owner.

| Location |
|----------|
| Function |
| Area     |
| Value    |
| Date     |
| Client   |
| Scope    |

| Mekkah – KS    |
|----------------|
| Commercial     |
| BUA: 19,800    |
| 80 Million SR  |
| 2014           |
| Mr Yasser El k |
| Architecture   |

Kholy

Architecture Design Proposal Marketing Materials (3D Rendering )