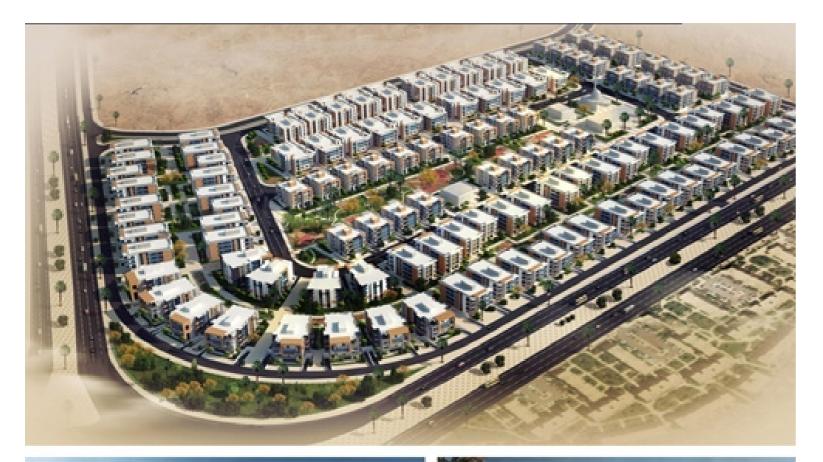

#### (MB-01) AI - Marg Residential Development

Al Marg City, Libya

Over an area of 480 hectare consisted mainly of 5 neighborhoods with two prototypes of housing units with a variety of service buildings ranging from Religious, Commercial, Educational, Health, Recreational, Administrative and Sport Facilities.

| Looghon  | Al Marg City               |
|----------|----------------------------|
| Location | Ai Muly City               |
| Function | Residential E              |
| Area     | 4.8 km 2                   |
| Value    | 600 million U              |
| Date     | 2006 - 2008                |
| Client   | ODAC                       |
| Scope    | Main Consul<br>(Planning / |

Main Consultant For all Disciplines (Planning / Architecture / Engineering / Infra Structure / Landscape)

JSD

Development for 20,000 Residents

y , libya