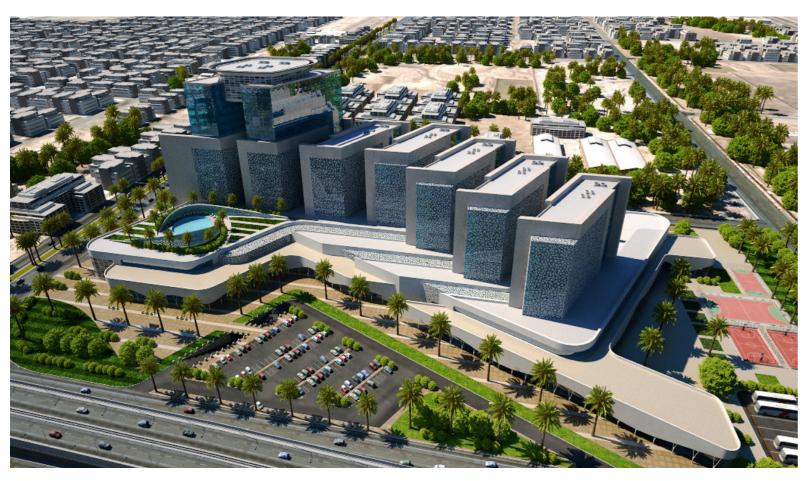

#### (MB-01) AI - Marg Residential Development

Al Marg City, Libya

Over an area of 480 hectare consisted mainly of 5 neighborhoods with two prototypes of housing units with a variety of service buildings ranging from Religious, Commercial, Educational, Health, Recreational, Administrative and Sport Facilities.

| Looghon  | Al Marg City               |
|----------|----------------------------|
| Location | Ai Muly City               |
| Function | Residential E              |
| Area     | 4.8 km 2                   |
| Value    | 600 million U              |
| Date     | 2006 - 2008                |
| Client   | ODAC                       |
| Scope    | Main Consul<br>(Planning / |

Main Consultant For all Disciplines (Planning / Architecture / Engineering / Infra Structure / Landscape)

JSD

Development for 20,000 Residents

y , libya