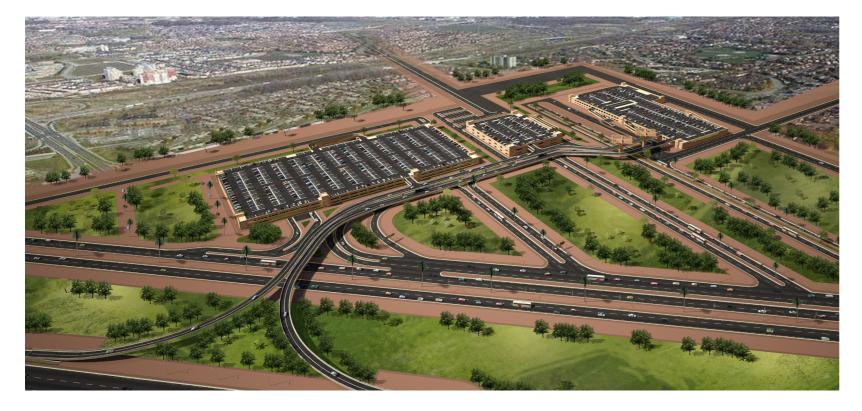

## (MISC - 01) King Saud UNIV. Car Park Complex + Bridge

KSA

The scope of work included Architectural and Engineering design for Car Park P7 (G+3+Roof) with total growth area 64,500m2, and to accommodate 1700 car, Car Park P4 (G+1+Roof), with total growth area 21,300m2, and to accommodate 636 car, plus the Engineering Design works for the Connecting Bridge coming from King Khalid road, to P4 (Newly designed), P3 & P5 (Existing Multistorey Car Parks).

| Location | Riyadh – K   |
|----------|--------------|
| Function | 2 Multistore |
| Area     | BUA:85,00    |
| Value    | 540 million  |
| Date     | 2015         |
| Client   | King Saud    |
| Scope    | Main Cons    |

KSA rey Car Parks + Bridge 100 m2 + 1.6 km. bridge n SR

I University

sultant for all Disciplines