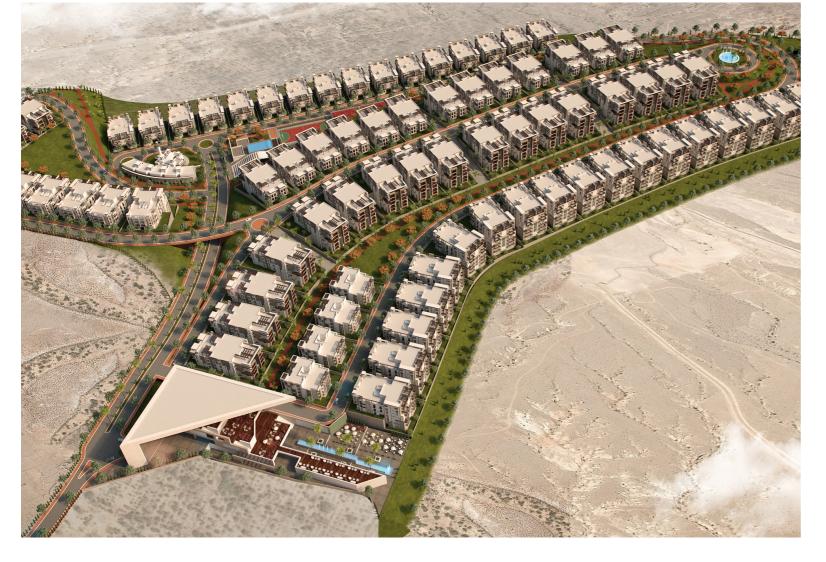

## (MB-04) Yamama Quatro Jeddah - KSA

Mixed Development on total area of 780,000m2, 5 prototypes of residential villas each representing a different mode embracing a central entertainment zone, a northern commercial zone and a western office highrise waterfront on the Red Sea shore .

| Location | Jeddah - KSA                    |
|----------|---------------------------------|
| Function | Residential / c                 |
| Area     | Landplot : 780                  |
| Value    | 250 Million USE                 |
| Date     | 2014                            |
| Client   | <b>BIN Holding</b>              |
| Scope    | Master Plannir<br>Architectural |

Animation)

commercial/ Office complex + services 0,000 m2 D

ng Concept Design Schematic & Preliminary Design Package Marketing Materials (3D Rendering - 3D