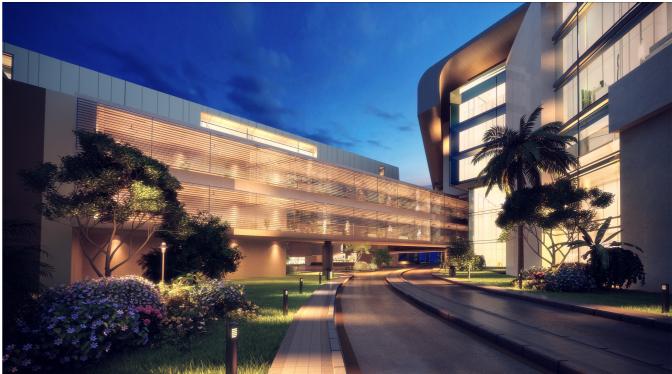

## (MISC - 02) Wahat Al-Shefaa medical Complex

KSA

Medical Complex with total BUA 58,000m2, providing about 287 beds with an option for a future extension to reach about 350 beds. The complex comprises of (Main Hospital Buildings - Center of Excellence - Wellness & Rehabilitation Center - Healing Center - Edu. & Research Center - Staff).

| Location | Riyadh - KSA                    |
|----------|---------------------------------|
| Function | Health Care                     |
| Area     | 62,000m2                        |
| Value    | 460 Million SR                  |
| Date     | 2016                            |
| Client   | Saudi Construc                  |
| Scope    | Architectural E<br>3D Animation |

#### Construction & Engineering co.

tectural Design Proposal