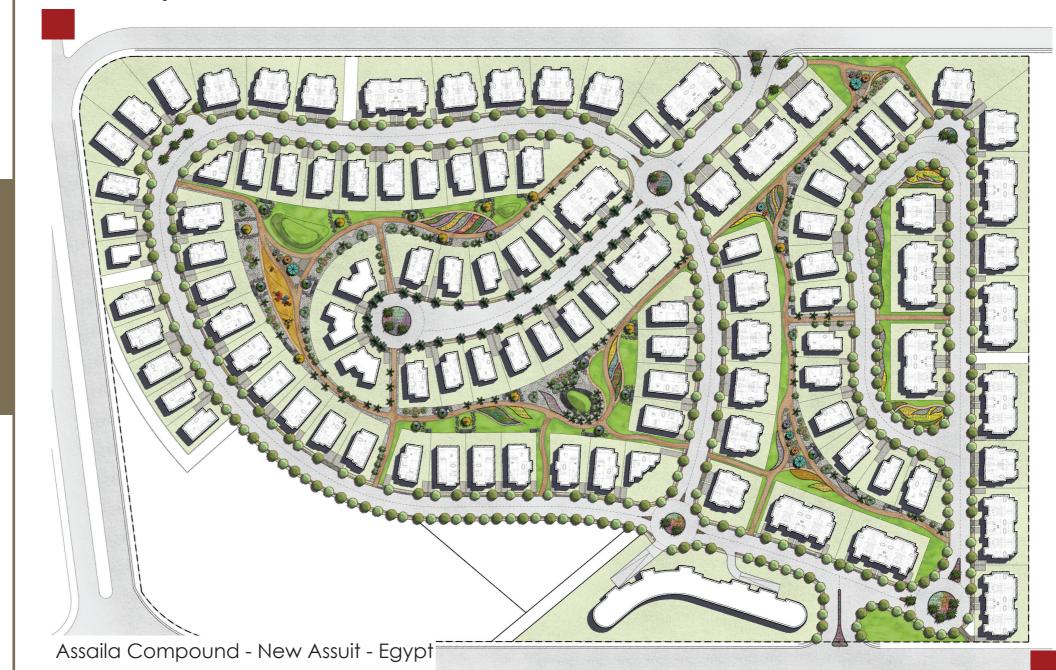

#### (MB-02) Asayla – New Assuit

Assuit - Egypt

Residential compound with total of 166 unit varies between standalone villas, twin villas and town houses backed with amenities buildings (Shopping Mall - Club House - Hotel Apartment ) within a land plot area 126,000m2 .

| Location | Assuit - Egypt                |
|----------|-------------------------------|
| Function | Residential Co                |
| Area     | 108,000 m2                    |
| Value    | 1.2 Billion EGP               |
| Date     | 2020                          |
| Client   | Mabany Idris I                |
| Scope    | Main Consulto<br>Architecture |

Compound

Real Estate Development

tant For all Disciplines (Planning / / Engineering / Infra Structure /