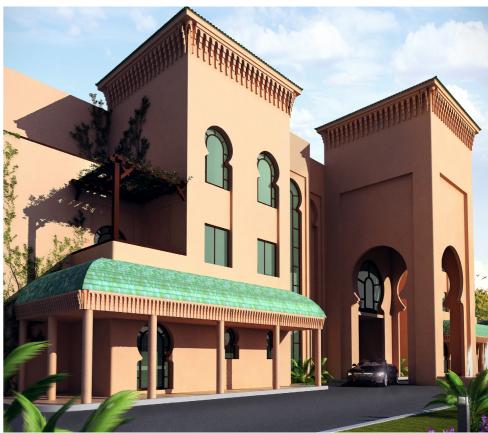

#### (R-04) Prince Talal Ben Salman Palace

Al Khobar - KSA

Consisting of a main building in addition to a secondary one including casual majlis plus services, the palace design adopts a modern Moroccan style from outside; with luxurious Interiors integrating with the previous orientation. Location Function Area Value Date Client Scope Al Khobar - KSA Residential Palace BUA : 4,500 m2 22 Million S.R 2009 TAB for Contracting & Trading Main Consultant For all Discipli

Main Consultant For all Disciplines (Architecture – Engineering – Landscape- Interior Design)