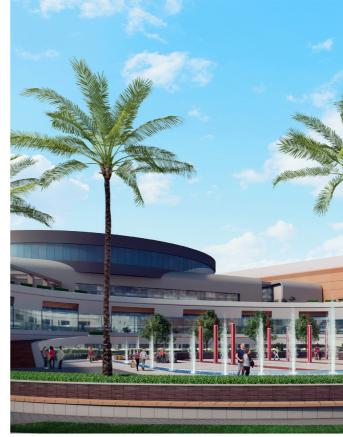

#### (HI-02) Damietta Furniture City

Damietta - Egypt

The investment mixed use zone in DFC offering Expo/Retail, Cinema Complex, Hypermarket, Convention center and 4\* Hotel in a master planned community designed to become a regional hub to serve furniture industry related activities and needs .

| Damietta - Egypt                   |
|------------------------------------|
| Commercial / Retail / Hospitality  |
| 190,000m2 (Land Area) - 225,000m2  |
| 3 Billion EGP                      |
| 2017                               |
| Damietta Furniture City Co. / AMID |
| Main Consultant                    |
|                                    |