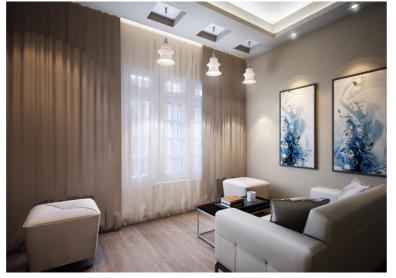

#### (INT - 01) Diyar Villa

Egypt

A three levels villa of total BUA 456m2 (Gr, Fr & Sec.) were CENTROID was responsible for the full face-lifting of the internal spaces function based on the residents needs. Additionally the whole land plot landscape (705m2) was redesigned to create an environment for recreational activities.

| Location | New Cairc               |
|----------|-------------------------|
| Function | Residentic              |
| Area     | 456m2 ( Bl              |
| Value    | 3,000,000               |
| Date     | 2019                    |
| Client   | Mr. Ahme                |
| Scope    | Interior De<br>Drawings |

- ro Egypt
- ial Villa
- BUA)
- EGP
- ed El-Agamy

Interior Design – Landscape Design – Construction Drawings – Site Supervision .