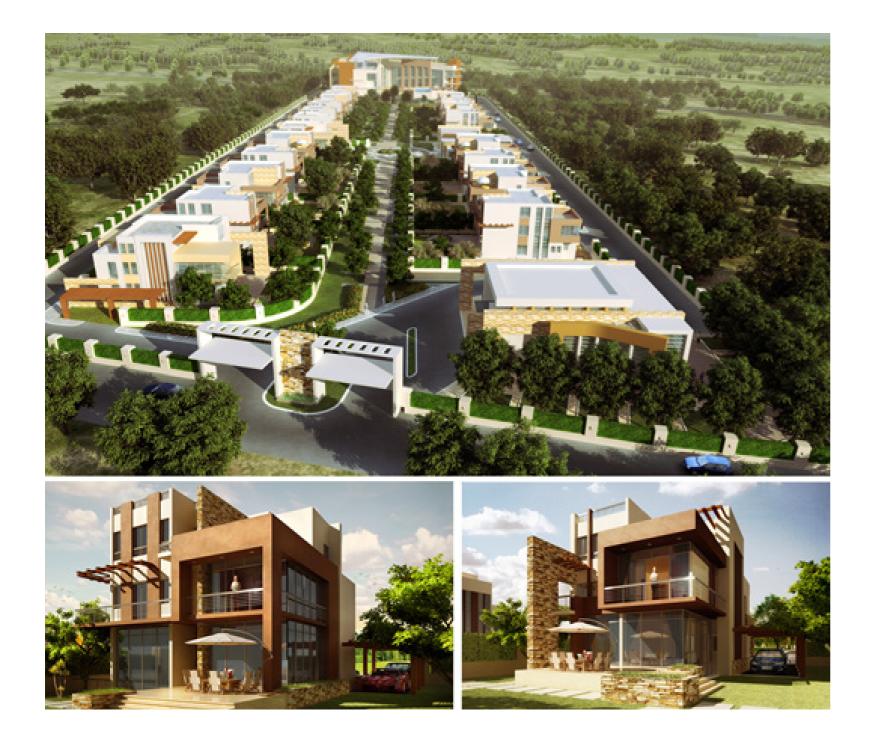

#### (R-03) Sinan Residence

KSA

Family Residence comprise of three Residences, two Apartments & two Duplexes on a land plot area 2,200m2 with total build up area about 2,800m2. The architecture theme was a blending between contemporary and modern elements.

| Location | Al Dammar    |
|----------|--------------|
| Function | Residential  |
| Area     | 2,200m2 (Lo  |
| Value    | 6 Million SR |
| Date     | 2016         |
| Client   | SINAN Real   |
| Scope    | Full Enginee |

m - KSA

and Area) - 2,800m2 (BUA)

Estate

ering Consultancy (Arch - Str. - LS - MEP)