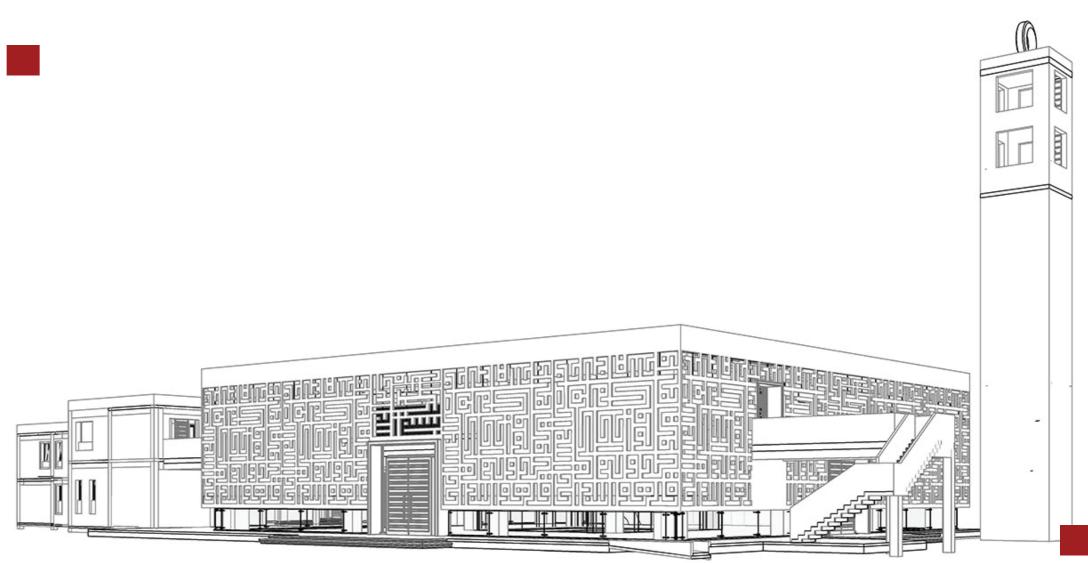

#### (MISC - 03) Madinaty VGV District

Egypt

VGV district is an amenities zone that serves the 4th and 5th Neighbourhood in Location Madinaty with total land plot 16,700m2 and comprises of three building (Mosque Function - Comm&Admin - Nursery )

- **B01** Mosque with total build up area = 1967m2
- **B02** Comm&Admin with total build up area = 3658m2
- **B03** Nursery with total build up area = 951m2

Area 100Million EGP Value Date 2020 Client Scope

Madinaty – Egypt Mosque – Comm&Admin – Nursery Total Built up area = 6576 m2

TMG – Talaat Mostafa Group

Architecture Permit drawings, Revit Modeling & coordination with MEP and STR , Arch Construction & Tender documents, Landscape Construction & Tender documents