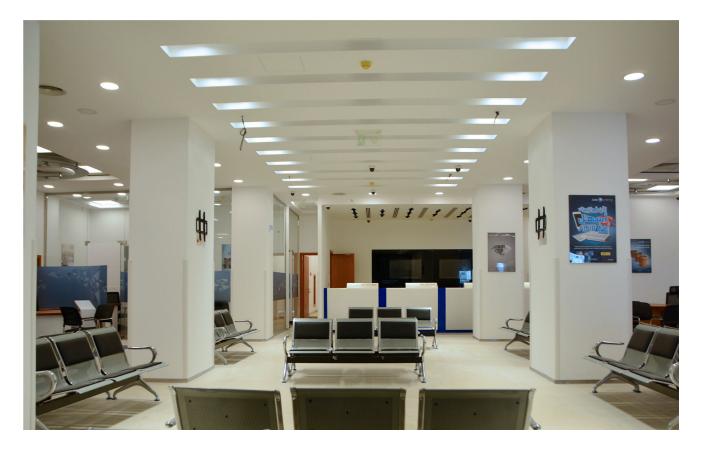

## ( INT - 09 ) Suez Canal Bank Sheikh Zayed - Ismailia

Fit-out of a new extension to the excited branch with total area 57m2 incorporating the BDS unit, in addition to Basement redevelopment as archive and store with total area 112m2.

| Location | Ismailic |
|----------|----------|
| Function | Bank     |
| Area     | 170m2    |
| Value    | 3,500,0  |
| Date     | 2020     |
| Client   | Suez C   |
| Scope    | ID Fit-o |

a - Egypt

2 000 EGP

Canal Bank

out – Site Supervision .

#### (INT - 10) Suez Canal Bank

Abbas El Akkad - Cairo

ID renovation and Fit-out for a Suez Canal bank Abbas El-Akkad branch ( Gr + Basement ) incorporating, with total area 500m2.

New Cairo - Egypt Location Function Bank 500 m2 Area 12Million EGP Value Date 2020 Suez Canal Bank Client Scope

#### ID & Fit-out construction documents , MEP Construction documents, Tender Evaluation, Site