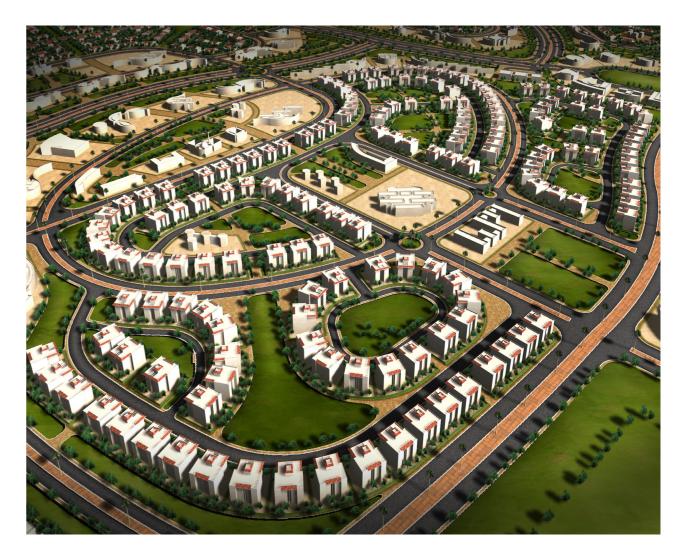

#### (MB-01) AI - Marg Residential Development

Al Marg City, Libya

Over an area of 480 hectare consisted mainly of 5 neighborhoods with two prototypes of housing units with a variety of service buildings ranging from Religious, Commercial, Educational, Health, Recreational, Administrative and Sport Facilities.

| Looghon  | Al Marg City               |
|----------|----------------------------|
| Location | Ai Muly City               |
| Function | Residential E              |
| Area     | 4.8 km 2                   |
| Value    | 600 million U              |
| Date     | 2006 - 2008                |
| Client   | ODAC                       |
| Scope    | Main Consul<br>(Planning / |

Main Consultant For all Disciplines (Planning / Architecture / Engineering / Infra Structure / Landscape)

JSD

Development for 20,000 Residents

y , libya