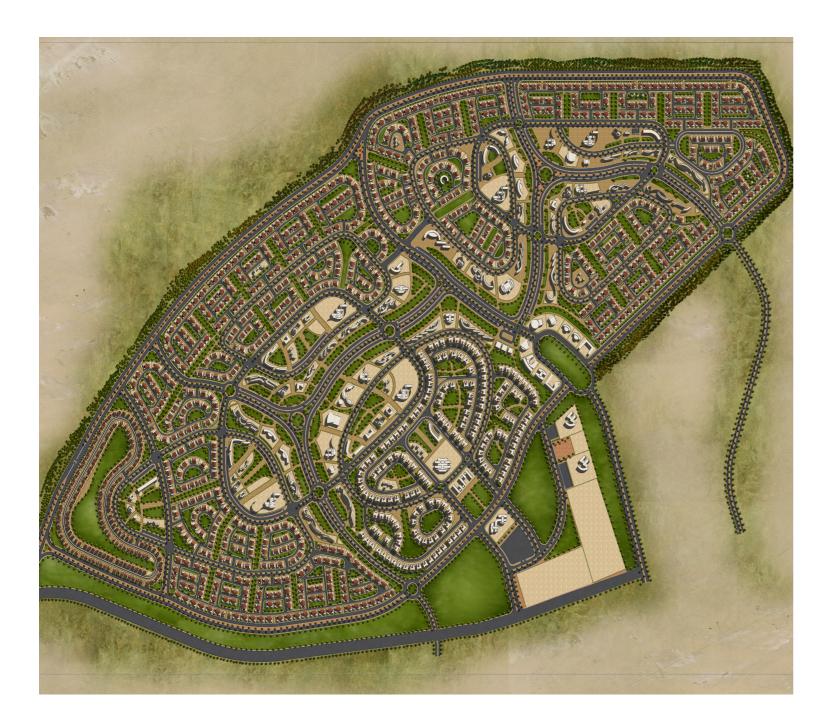

# 01 Master plans

- 4 Yamama Quatro KSA
- **5** Dar Al Mona Libya

1 - Al - Marg Residential Development - Libya 2 - Asyla Compound - New Assuit - Egypt **3** - Zawia Industrial Zone (1) - Libya 6 - Cairo gardens - New Cairo - Egypt

#### (MB-01) AI - Marg Residential Development

Al Marg City, Libya

Over an area of 480 hectare consisted mainly of 5 neighborhoods with two prototypes of housing units with a variety of service buildings ranging from Religious, Commercial, Educational, Health, Recreational, Administrative and Sport Facilities.