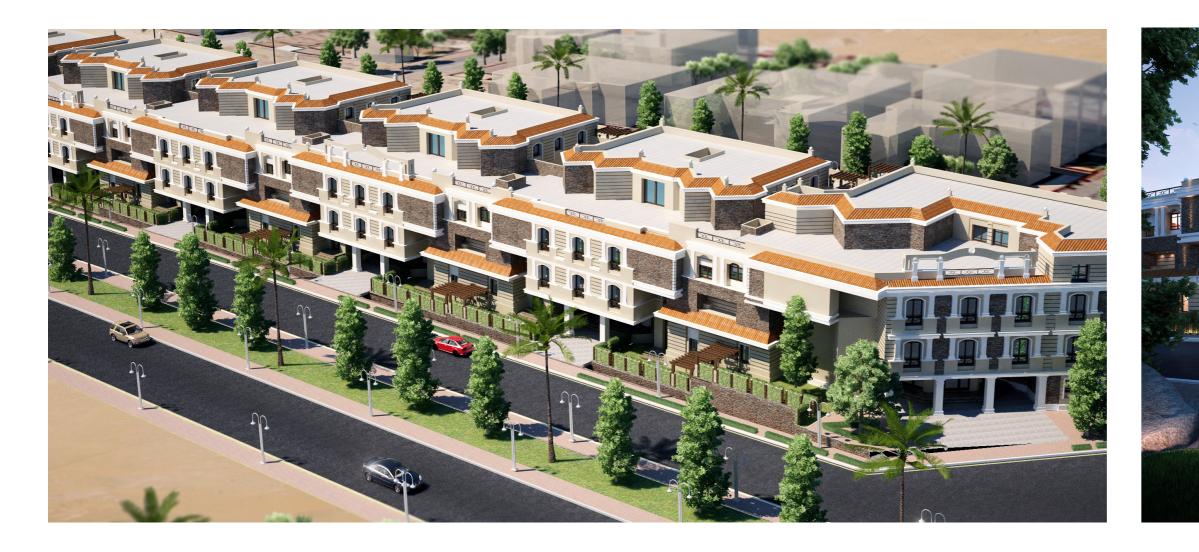

#### (MB-02) Asayla – New Assuit

Assuit - Egypt

Residential compound with total of 166 unit varies between standalone villas, twin villas and town houses backed with amenities buildings (Shopping Mall - Club House - Hotel Apartment ) within a land plot area 126,000m2 .

| Location | Assuit - Egypt                |
|----------|-------------------------------|
| Function | Residential Co                |
| Area     | 108,000 m2                    |
| Value    | 1.2 Billion EGP               |
| Date     | 2020                          |
| Client   | Mabany Idris I                |
| Scope    | Main Consulto<br>Architecture |

Compound

Real Estate Development

tant For all Disciplines (Planning / / Engineering / Infra Structure /