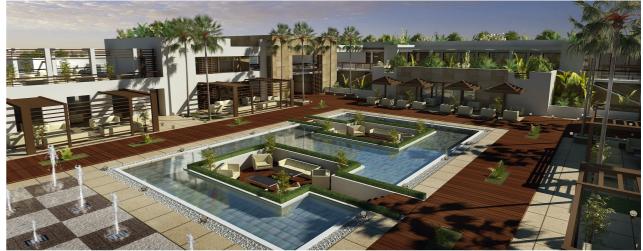

# **(H-03) Lijam Boulevard** Jordan

Boutique Hotel packed with shopping arcade on the basement, ground and first floors, with a total built up area of 4500 m.sq.over a land plot with a total area of 2000 m.sq located in Jordan .

| Location | Jordan                        |
|----------|-------------------------------|
| Function | Boutique Hote                 |
| Area     | BUA : 4500 m2                 |
| Value    | 30 Million \$                 |
| Date     | 2016                          |
| Client   | Mr Khaled Mc                  |
| Scope    | Architecture ,<br>Consultancy |

tel า2

adkhali

#### , Interior and Landescape