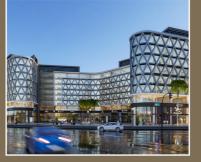

## (MB-04) Yamama Quatro Jeddah - KSA

Mixed Development on total area of 780,000m2, 5 prototypes of residential villas each representing a different mode embracing a central entertainment zone, a northern commercial zone and a western office highrise waterfront on the Red Sea shore .

| Location | Jeddah - KSA                    |
|----------|---------------------------------|
| Function | Residential / c                 |
| Area     | Landplot : 780                  |
| Value    | 250 Million USE                 |
| Date     | 2014                            |
| Client   | <b>BIN Holding</b>              |
| Scope    | Master Plannir<br>Architectural |

Animation)

commercial/ Office complex + services 0,000 m2 D

ng Concept Design Schematic & Preliminary Design Package Marketing Materials (3D Rendering - 3D