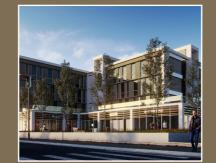

#### (OF-02) CPC HQ - Sadat

Egypt

New HQ for CPC Al-Sadat industrial Zone, the HQ comprise of commercial ground floor with total floor print 1,600m2 and 3 typical office floors with 1,200m2 area, and total built-up area 5,200m2.

- Location Function Area Value Date Client Scope
- Al Sadat city Egypt
- Office Building
- 52Million EGP
- 2020
- MEP Design

total built-up area 5,200m2

CPC for Industrial Development

Architecture Concept Design , Architecture Construction & Tender documents, Structure &