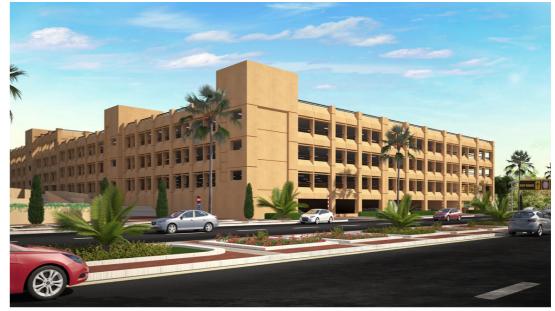

## (MISC - 01) King Saud UNIV. Car Park Complex + Bridge

KSA

The scope of work included Architectural and Engineering design for Car Park P7 (G+3+Roof) with total growth area 64,500m2, and to accommodate 1700 car, Car Park P4 (G+1+Roof), with total growth area 21,300m2, and to accommodate 636 car, plus the Engineering Design works for the Connecting Bridge coming from King Khalid road, to P4 (Newly designed), P3 & P5 (Existing Multistorey Car Parks).

| Location | Riyadh – K   |
|----------|--------------|
| Function | 2 Multistore |
| Area     | BUA:85,00    |
| Value    | 540 million  |
| Date     | 2015         |
| Client   | King Saud    |
| Scope    | Main Cons    |

KSA rey Car Parks + Bridge 100 m2 + 1.6 km. bridge n SR

I University

sultant for all Disciplines